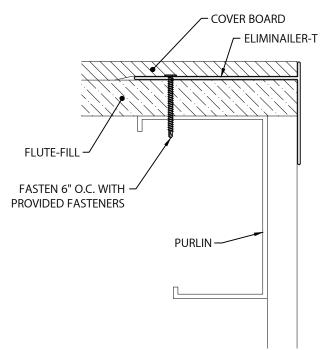

# SECUREDGE ELIMINAILER-T METAL ROOF RETROFITS

FLUTE FILL METAL ROOF VERSION

Customer Service 866-458-3537 (Metal-Era) DATE: 04/08/22 DRN BY: MLM CKD BY: MM

SHT.#\_2\_OF\_2

DWG# 15118-30070 B