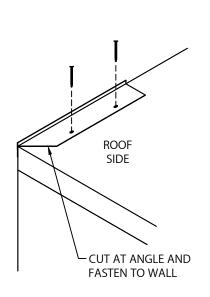

## 1. OUTSIDE MITER FABRICATION CUT A PIECE OF ELIMINAILER T (ANY LENGTH) ON AN ANGLE. FASTEN TO WALL 6" O.C. AT CORNER WITH PROVIDED FASTENERS.