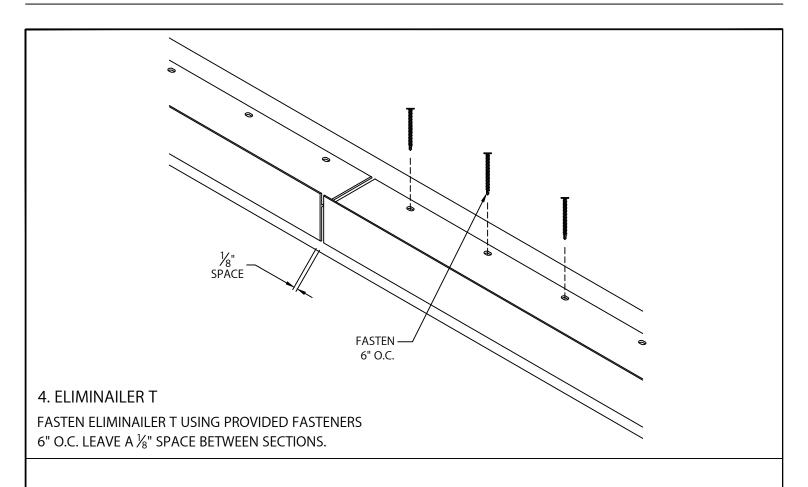

# SECUREDGE ELIMINAILER-T METAL ROOF RETROFITS

FLUTE FILL METAL ROOF VERSION

Customer Service 866-458-3537 (Metal-Era) DATE: 04/08/22 DRN BY: MLM CKD BY: MM

SHT.#\_2\_OF\_2

DWG# 15118-30070 B