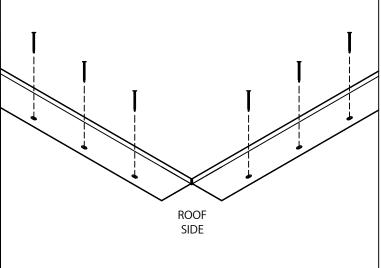

#### 3. INSIDE MITERS

NO BAR CUTTING IS NEEDED FOR INSIDE MITERS. SIMPLY BUTT FULL SIZE BARS TIGHT INTO CORNER AND FASTEN TO WALL 6" O.C. WITH PROVIDED FASTENERS.

Customer Service 866-458-3537 (Metal-Era) DATE: 04/08/22
DRN BY: MLM