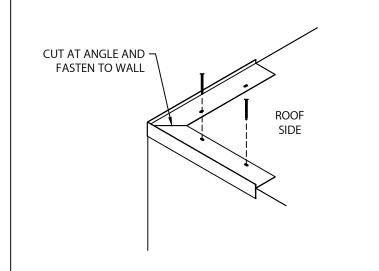

#### 2. OUTSIDE MITER FABRICATION

CUT A SECOND PIECE OF ELIMINAILER T (ANY LENGTH)
ON AN ANGLE TO FORM A COMPLETE MITER. FASTEN
TO WALL AT CORNER WITH PROVIDED FASTENERS 6" O.C.