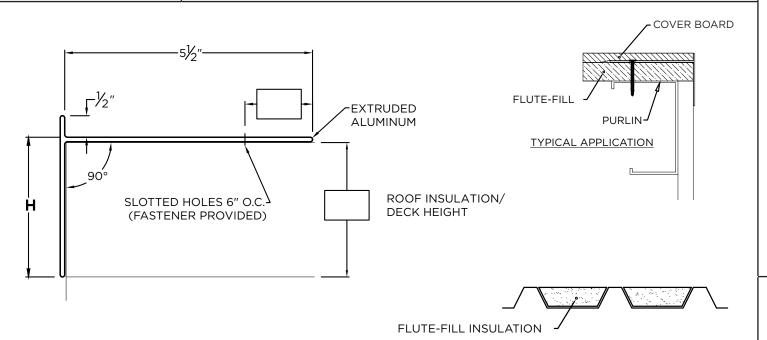

## **VERSITRIM ELIMINAILER-T**

**FLUTE-FILL (NON-PITCHED FLANGE)** 

#### **NOTES**

- Fasteners provided will be insulation height plus 1" minimum. The substrate the fasteners are attaching to must be 22 ga. or greater. Typically fasteners are attached to purlin.
- Product should be installed per provided installation instructions

# DIMENSIONS PRODUCT ID. NO. H DIM X DIM IT ELI-T-1555 1.5" 5.5"

| PRODUCT ID. NO. | H DIM | X DIM |
|-----------------|-------|-------|
| ELI-T-1555      | 1.5"  | 5.5"  |
| ☐ ELI-T-3055    | 3"    | 5.5"  |
|                 |       |       |