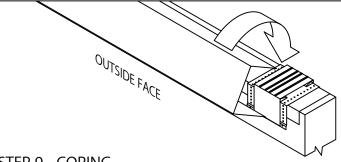

STEP 9 - COPING

HOOK OUTSIDE FACE OF COPING OVER THE ANCHOR CLIPS AND ROTATE INTO PLACE. ENGAGE REAR LEG ONTO ANCHOR CLIPS BY PRESSING DOWNWARD UNTIL SNAP LOCK OCCURS.

SOPREMA®

800-356-3521 www.soprema.us