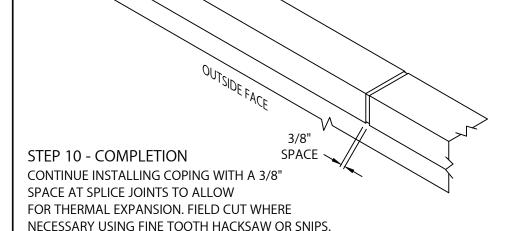

STEP 9 - COPING

HOOK OUTSIDE FACE OF COPING OVER THE ANCHOR CLIPS AND ROTATE INTO PLACE. ENGAGE REAR LEG ONTO ANCHOR CLIPS BY PRESSING DOWNWARD UNTIL SNAP LOCK OCCURS.

SOPREMA®

800-356-3521 www.soprema.us