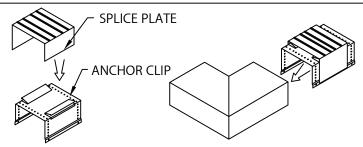

**CAUTION: INSTALL MITERS FIRST!** 

STEP 1 - CORNER SUPPORT CLIPS LOCATE AND FASTEN GALVANIZED CORNER SUPPORT CLIPS TO THE WALL.

STEP 2 - MITER SPLICE PLATES & ANCHOR CLIPS POSITION THE SPLICE PLATE IN THE CENTER OF THE ANCHOR CLIP. INSTALL THE SPLICE PLATE AND ANCHOR CLIP ASSEMBLY INTO EACH END OF THE CORNER AS SHOWN