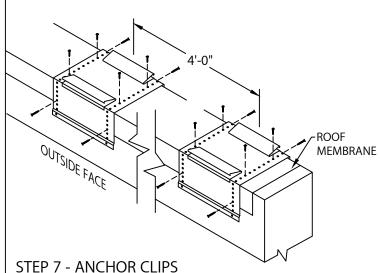

2) Fasteners must be corrosion resistant and rated for a minimum 250# pullout force for the substrate that is being used.

STEP 8 - SPLICE PLATES
PLACE SPLICE PLATE ONTO ANCHOR CLIPS
AT SPLICE JOINTS, 12'-0" O.C.

NOTE: REMOVE RELEASE PAPER FROM SEALANT STRIPS.

NOTE: REMOVE PROTECTIVE FILM IMMEDIATELY.

LOCATE OVER ROOFING MEMBRANE
AND FASTEN GALVANIZED ANCHOR
CLIPS TO WALL AT 4'-0" CENTER WITH
PROVIDED FASTENERS AS SHOWN IN DETAIL A