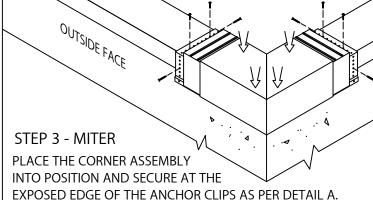

**CAUTION: INSTALL MITERS FIRST!** 

STEP 1 - CORNER SUPPORT CLIPS LOCATE AND FASTEN GALVANIZED CORNER SUPPORT CLIPS TO THE WALL.

STEP 2 - MITER SPLICE PLATES & ANCHOR CLIPS POSITION THE SPLICE PLATE IN THE CENTER OF THE ANCHOR CLIP. INSTALL THE SPLICE PLATE AND ANCHOR CLIP ASSEMBLY INTO EACH END OF THE CORNER AS SHOWN

LOCATE AND FASTEN GALVANIZED

ANCHOR CLIPS TO WALL WITH PROVIDED

FASTENERS FOR SUBSTRATE (SEE DETAIL A).

STEP 5 - ENDCAP SPLICE PLATES

REMOVE RELEASE PAPER FROM TOP

OF FACTORY APPLIED SEALANT STRIPS. PLACE

SPLICE PLATE ONTO SECOND ANCHOR CLIP AS SHOWN.