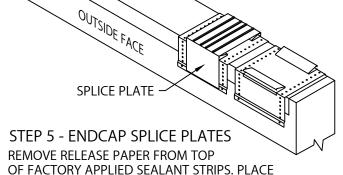

LOCATE AND FASTEN GALVANIZED

ANCHOR CLIPS TO WALL WITH PROVIDED

FASTENERS FOR SUBSTRATE (SEE DETAIL A).

STEP 5 - ENDCAP SPLICE PLATES

REMOVE RELEASE PAPER FROM TOP

OF FACTORY APPLIED SEALANT STRIPS. PLACE

SPLICE PLATE ONTO SECOND ANCHOR CLIP AS SHOWN.