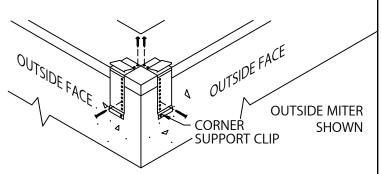

**CAUTION: INSTALL MITERS FIRST!** 

STEP 1 - CORNER SUPPORT CLIPS LOCATE AND FASTEN GALVANIZED CORNER SUPPORT CLIPS TO THE WALL.

STEP 2 - MITER SPLICE PLATES & ANCHOR CLIPS POSITION THE SPLICE PLATE IN THE CENTER OF THE ANCHOR CLIP. INSTALL THE SPLICE PLATE AND ANCHOR CLIP ASSEMBLY INTO EACH END OF THE CORNER AS SHOWN