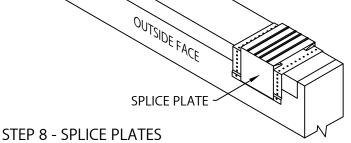

2) Fasteners must be corrosion resistant and rated for a minimum 250# pullout force for the substrate that is being used.

STEP 8 - SPLICE PLATES
PLACE SPLICE PLATE ONTO ANCHOR CLIPS
AT SPLICE JOINTS, 12'-0" O.C.