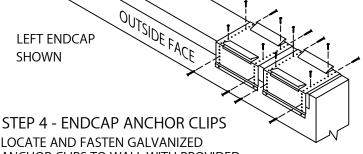

LOCATE AND FASTEN GALVANIZED

ANCHOR CLIPS TO WALL WITH PROVIDED

FASTENERS FOR SUBSTRATE (SEE DETAIL A).

STEP 5 - ENDCAP SPLICE PLATES

REMOVE RELEASE PAPER FROM TOP

OF FACTORY APPLIED SEALANT STRIPS. PLACE

SPLICE PLATE ONTO SECOND ANCHOR CLIP AS SHOWN.