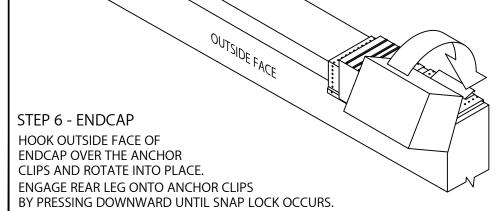

STEP 9 - COPING

HOOK OUTSIDE FACE OF COPING OVER THE ANCHOR CLIPS AND ROTATE INTO PLACE. ENGAGE REAR LEG ONTO ANCHOR CLIPS BY PRESSING DOWNWARD UNTIL SNAP LOCK OCCURS.

SOPREMA®

800-356-3521 www.soprema.us