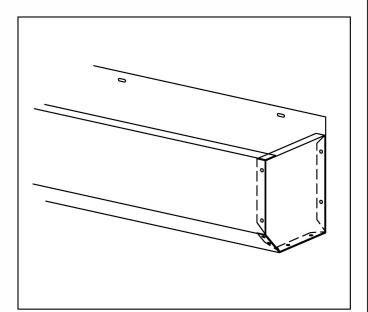

#### **STEP 7. END CAP INSTALLATION**

Install end caps at all terminations. Field rivet with provided 1/8" stainless steel pop rivets at 2" O.C. and seal, with non-curing sealant.

| Fiberlite                        | FIIORC. 000-927-0370 | DATE: 03/23/25 | SHT.# <u>3</u> OF <u>3</u> | <u>}</u> |
|----------------------------------|----------------------|----------------|----------------------------|----------|
| / Seaman Corporation             | ext. 1235            |                |                            |          |
| INTELLIGENT<br>ROOFING SOLUTIONS | fax: 330-263-6950    | CKD BY: MM     | DWG# 23112-4218            | H        |