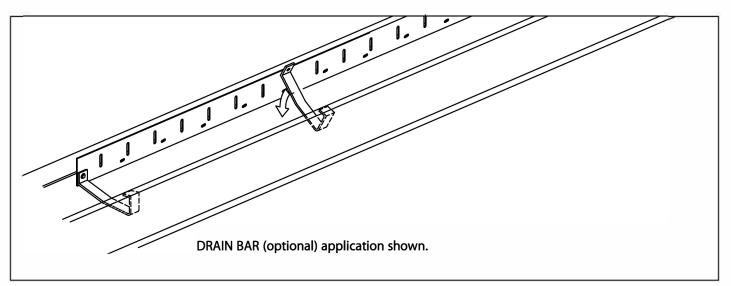

#### STEP 5. EXPANSION JOINT INSTALLATION (WHERE NECESSARY)

Install expansion joints in locations as specified on roof plans or at a maximum of 48'-0". Nail into place as per Step #3.