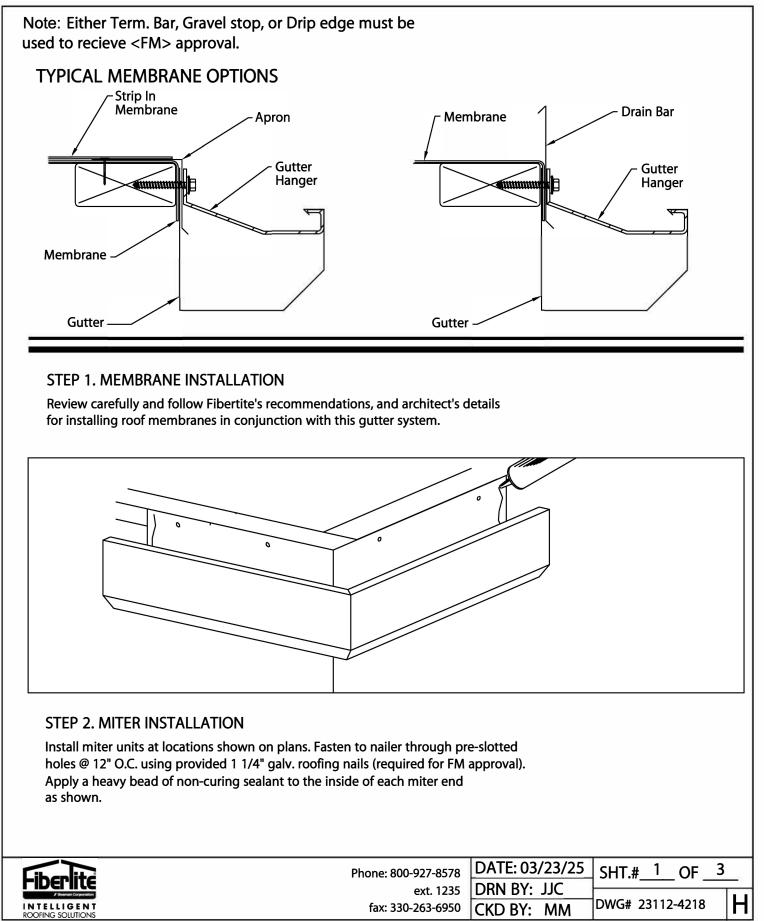

# Install gutter sections from right to left as seen from roof. Insert notched end of gutter section into open end with applied sealant for a distance of 2". Rivet assembled sections at lap joint 2" o.c. using provided 1/8" stainless steel pop rivets. Field notch miter ends and/or expansion joints as required. Nail gutter sections to nailer at 12" O.C. using provided

1 1/4" galvanized roofing nails. FiberTite recommends the application of a 6" wide EPDM / Butyl pressure sensitive tape centered over the lap joint.