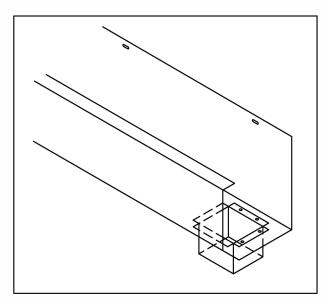

### STEP 6. OUTLET INSTALLATION

Determine outlet locations and field cut hole in a neat workmanlike manner. Insert aluminum outlet, fasten with provided 1/8" stainless steel pop rivets, 2 rivets in each flange and seal, with non-curing sealant.