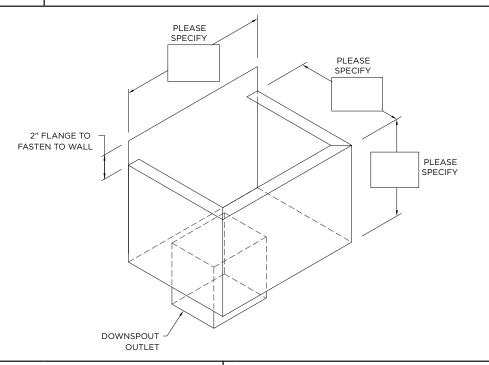

## **VERSITRIM COLLECTOR BOX**

**STYLE 1- WELDED** 



#### **NOTES**

- Product should be installed per provided installation instructions

#### **DIMENSIONS**

PLEASE FILL OUT DIMENSIONS ON DRAWING

#### MATERIAL /43E76 A@I ;6F: AD: 7;9: FA8 4AJfi

.063" Aluminum (Up to 24")

.080" Aluminum (Over 24" to 48")

.100" Aluminum (Over 48" to 72")

.125" Aluminum (Over 72")

Color: \_\_\_\_\_

Finish: \_\_\_\_\_

### **QUANTITIES**

\_\_\_\_\_ Amount Required

Downspout Size \_\_\_\_x \_\_\_\_

(Quantities Over 15 Require Extended Lead TIme Due to Post Coating Process)

# PROJECT INFO

Project Name:

Architect:

Roofing Contractor:

#### Project Type:

By selecting this box you have verified and confirmed that dimensions, sizes, and quantities are correct. All products will be

products will be installed in strict accordance with printed instruc