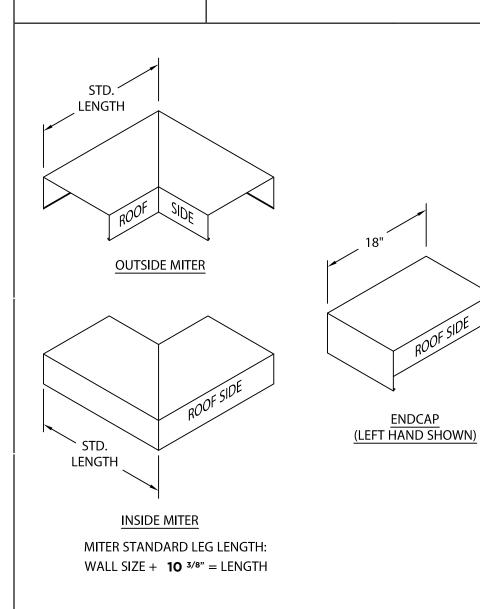

## **ELEVATE SINGLE CANTILEVER COPING**

**STANDARD ACCESSORIES** 



ELEVATE



## NOTES

Additional accessories are available including:

- Transition Miters
- Straight Transition Miters
- "T" Miters
- "Z" Miters
- Step-up Miters
- Peak / Valley Miters
- Pilaster Caps

Elevate 26 Century Blvd. Suite 205 Nashville, TN 37214 Contact your local

Elevate representative.

- Radius Coping

For additional accessory requirements, attach sketches or call manufacturer for assistance.

|            | SHT# 2_of 2       | 2  |
|------------|-------------------|----|
|            | DATE: 03/20/23    |    |
|            | DRN BY: JJC       |    |
|            | CKD BY: MM        |    |
|            | DWG #: 13011-2026 | 66 |
| <b>-</b> . | REV: D            |    |