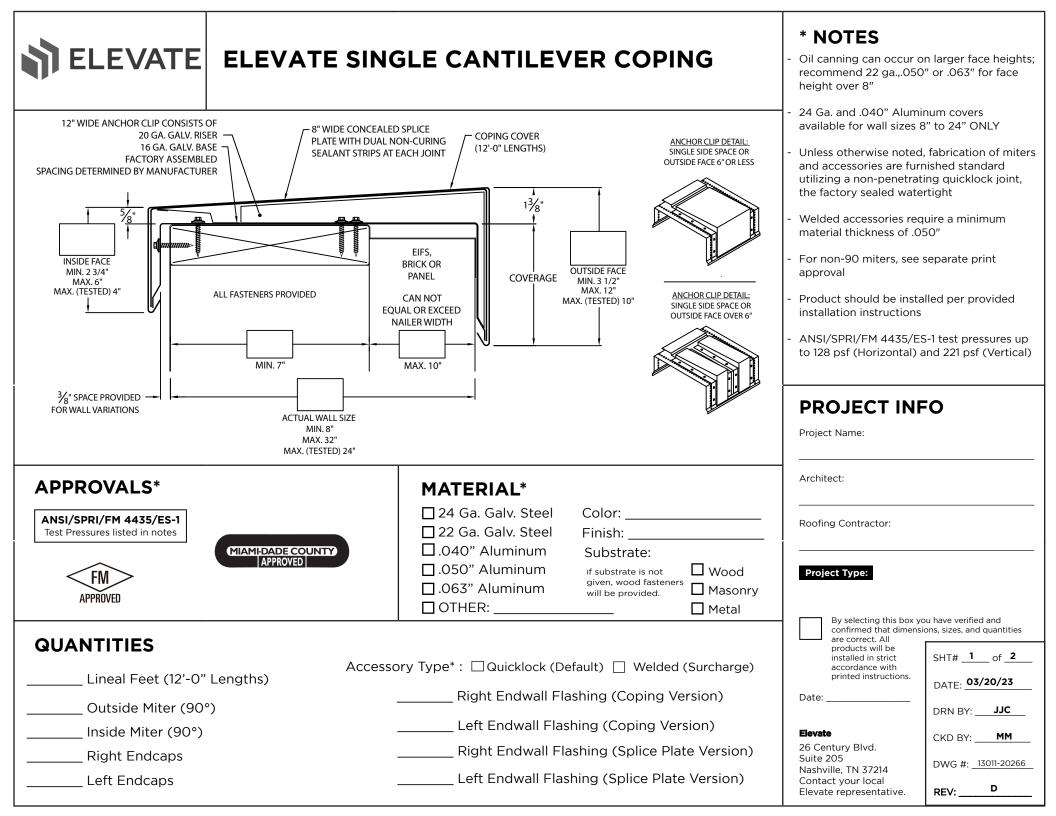

## **ELEVATE SINGLE CANTILEVER COPING**

**STANDARD ACCESSORIES** 



ELEVATE



## NOTES

Additional accessories are available including:

- Transition Miters
- Straight Transition Miters
- "T" Miters
- "Z" Miters
- Step-up Miters
- Peak / Valley Miters
- Pilaster Caps

Elevate 26 Century Blvd. Suite 205 Nashville, TN 37214 Contact your local

Elevate representative.

- Radius Coping

For additional accessory requirements, attach sketches or call manufacturer for assistance.

|            | SHT# 2_of 2       | 2  |
|------------|-------------------|----|
|            | DATE: 03/20/23    |    |
|            | DRN BY: JJC       |    |
|            | CKD BY: MM        |    |
|            | DWG #: 13011-2026 | 66 |
| <b>-</b> . | REV: D            |    |