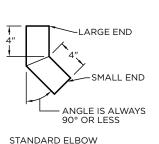

### **QUANTITIES**

Lineal Feet (12'-0" Lengths)

Outlets

\_\_\_\_\_ Standard Elbows (\_\_\_\_\_°) Style A Style B

\_\_\_\_\_ Standard Elbows (\_\_\_\_\_°) Style A Style B

Downspout Straps Style 1 Style 2