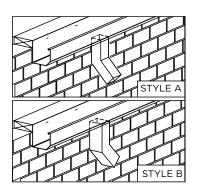

### **QUANTITIES**

Lineal Feet (12'-0" Lengths)

Outlets

\_\_\_\_\_ Standard Elbows (\_\_\_\_\_°) Style A Style B

\_\_\_\_\_ Standard Elbows (\_\_\_\_\_°) Style A Style B

Downspout Straps Style 1 Style 2