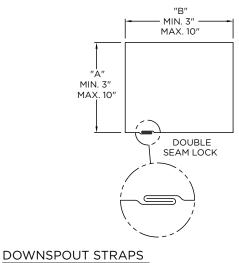

# **DIMENSIONS**

Downspout Size

### **QUANTITIES**

Lineal Feet (12'-0" Lengths)

Outlets

\_\_\_\_\_ Standard Elbows (\_\_\_\_\_°) Style A Style B

\_\_\_\_\_ Standard Elbows (\_\_\_\_\_°) Style A Style B

Downspout Straps Style 1 Style 2