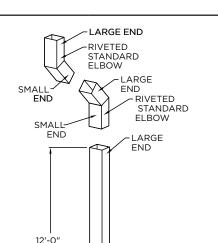

### **QUANTITIES**

Lineal Feet (12'-0" Lengths)

Outlets

\_\_\_\_\_ Standard Elbows (\_\_\_\_\_°) Style A Style B

\_\_\_\_\_ Standard Elbows (\_\_\_\_\_°) Style A Style B

Downspout Straps Style 1 Style 2