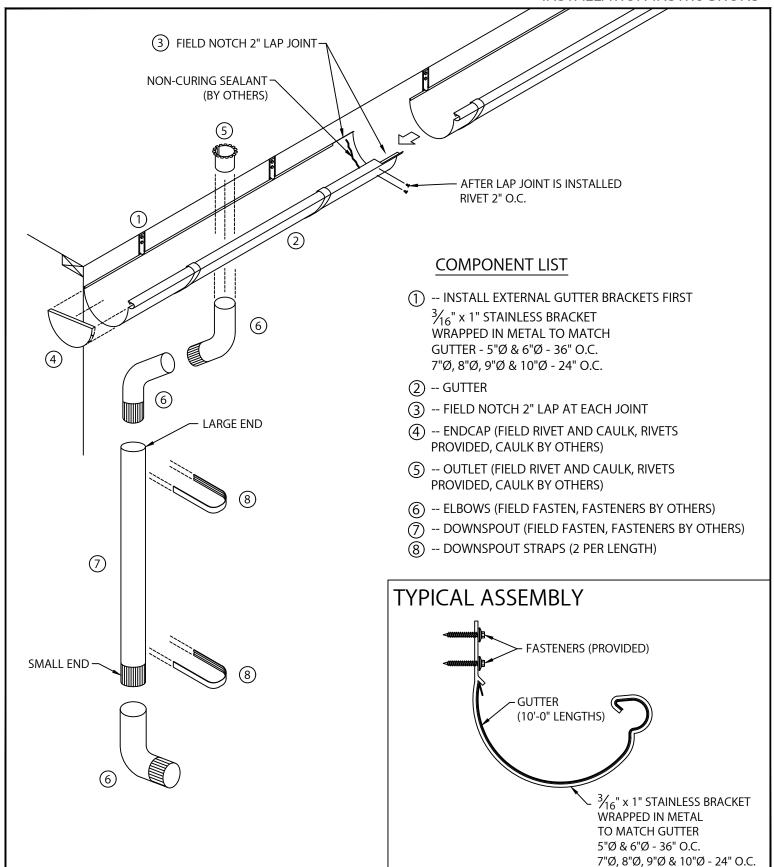

## EVATE SEAL-TITE HALF ROU

VERTICAL FASCIA, FIELD NOTCH LAP JOINT VERSION **INSTALLATION INSTRUCTIONS** 