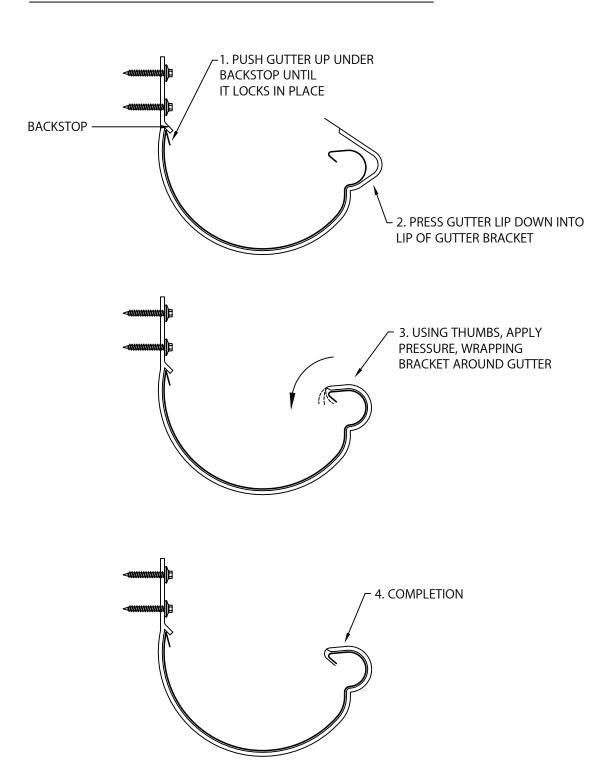

## INSTALLING GUTTER INTO EXTERNAL GUTTER BRACKET

**ELEVATE** 26 CENTURY BLVD. SUITE 205 NASHVILLE, TN 37214

CKD BY: MM CONTACT YOUR LOCAL ELEVATE REPRESENTATIVE

DATE: 04/20/23

DRN BY: MLM

SHT.# 2 OF 2

DWG# 13112-38205