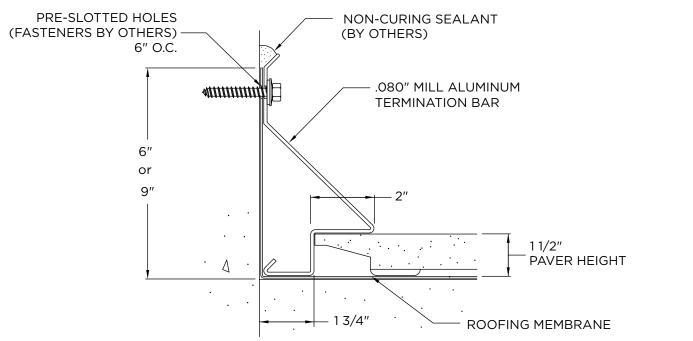

## **PAVER TERMINATION BAR**

**WESTILE BALLAST PAVER** 

# **MATERIAL**

☐ 6" (WL-660)

**DIMENSIONS** 

□ 9" (WL-690)

.080" Mill Finish Aluminum

#### **NOTES**

- Fasteners by others. Use appropriate fasteners as recommended by membrane manufacturer to maintain constant compression seal
- Includes Cover Plates
- For non-90 miters, see separate print approval
- Product should be installed per provided installation instructions