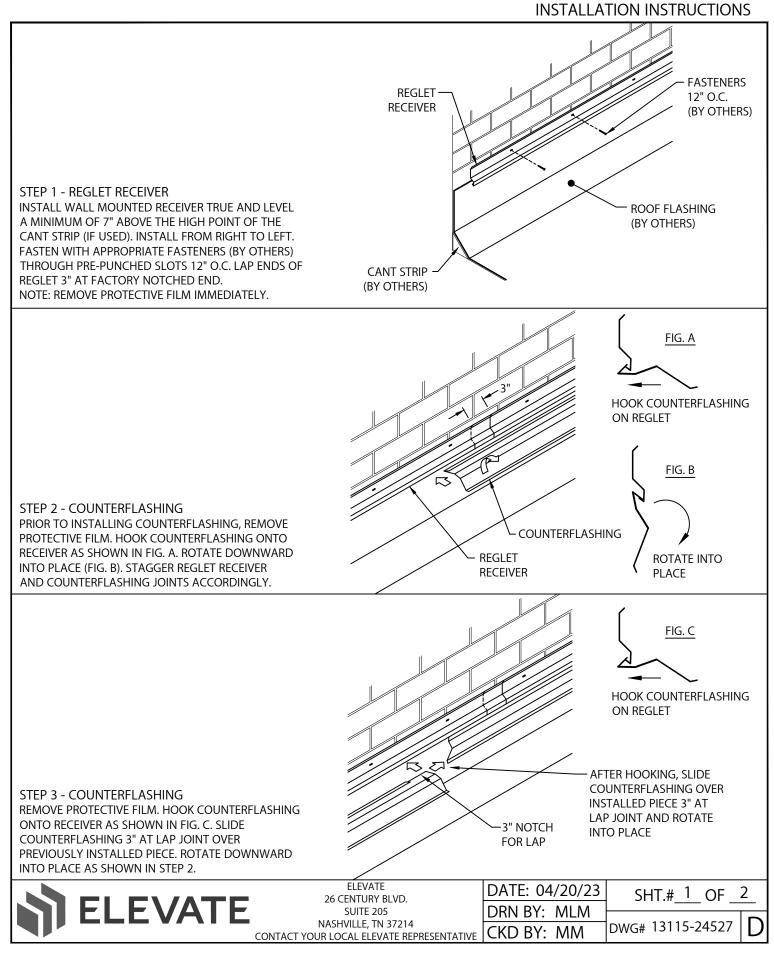

## 2-PIECE COUNTERFLASHING SURFACE MOUNTED

SURFACE VERSION

## 2-PIECE COUNTERFLASHING SURFACE MO SURFACE VERSION INSTALLATION INSTRUCTIONS HIGH GRADE ARCHITECTURAL-SEALANT (BY OTHERS) 2' **STEP 4 - COMPLETION** APPLY A CONTINUOUS BEAD OF HIGH GRADE ARCHITECTURAL SEALANT IN CAULK CUP OF REGLET TO COMPLETE INSTALLATION. **TYPICAL INSTALLATION** HIGH GRADE ARCHITECTURAL SEALANT (BY OTHERS) PRE-SLOTTED HOLES 12" O.C. FASTENERS BY OTHERS **REGLET RECEIVER** 7" MIN. COUNTERFLASHING ELEVATE DATE: 04/20/23 SHT.# 2 OF 2 26 CENTURY BLVD. **ELEVATE** DRN BY: MLM SUITE 205 NASHVILLE, TN 37214 DWG# 13115-24527 CKD BY: MM CONTACT YOUR LOCAL ELEVATE REPRESENTATIVE