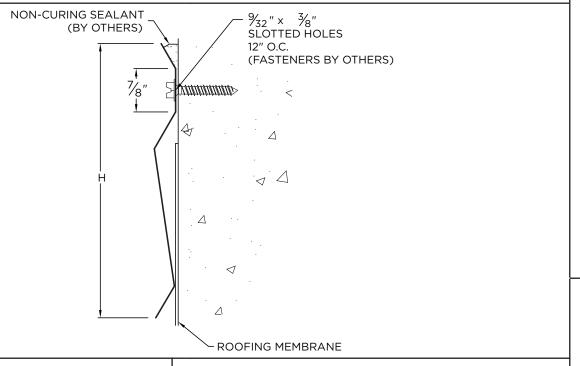

### **NOTES**

- No Notches Provided
- No Fasteners Provided

### **DIMENSIONS**

Face Height (H)

3.75" (CFW-375)

5.625" (CFW-562)

### **MATERIAL**

- ☐ 24 Ga. Galv. Steel
- □ 22 Ga. Galv. Steel

Color: \_\_\_\_\_

Finish:

- □ .040" Aluminum
- ☐ .050" Aluminum

| OTHER: |  |
|--------|--|
|--------|--|

# ☐ .063" Aluminum

### **QUANTITIES**

Lineal Feet (12'-0" Lengths)