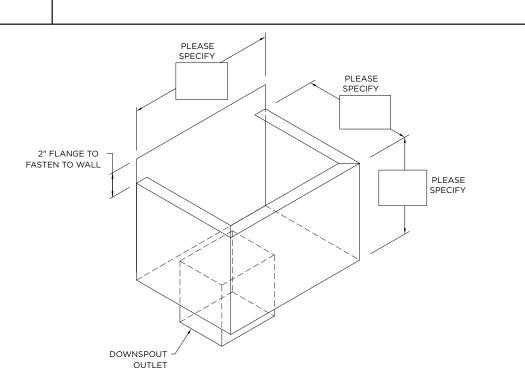

# **COLLECTOR BOX**

**STYLE 1- WELDED** 



#### NOTES

- Product should be installed per provided installation instructions

#### **DIMENSIONS**

PLEASE FILL OUT DIMENSIONS ON DRAWING

### **MATERIAL**

.063" Aluminum

Color: \_\_\_\_\_\_
Finish:

## PROJECT INFO

Architect:

Roofing Contractor:

Project Name:

## **QUANTITIES**

\_\_\_\_\_ Amount Required

Downspout Size \_\_\_\_x \_\_\_\_

(Quantities Over 15 Require Extended Lead TIme Due to Post Coating Process)

## By selecting this box you have verified and confirmed that dimensions, sizes, and quantities

confirmed that dime are correct. All products will be installed in strict accordance with printed instructions.

Date: \_\_\_\_\_

Project Type:

#### **Elevate**

26 Century Blvd. Suite 205 Nashville, TN 37214 Contact your local Elevate representative. SHT# 1 of 1 DATE: