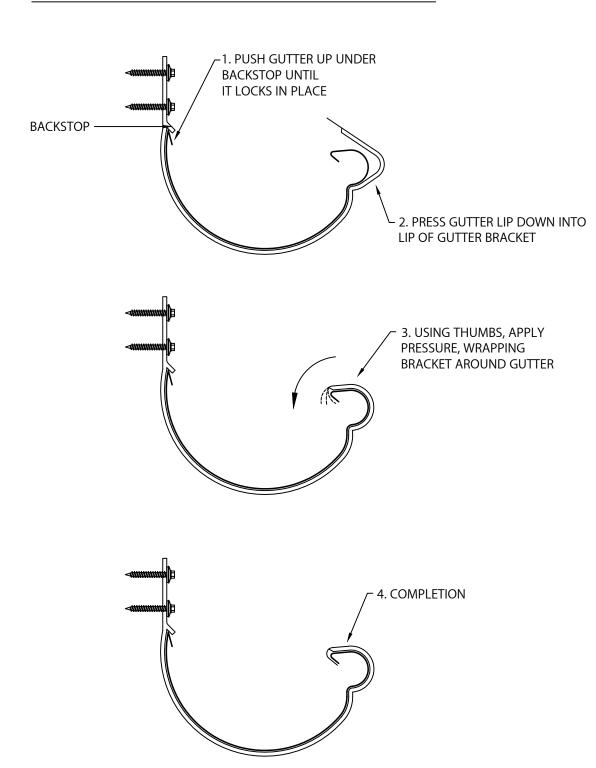

## INSTALLING GUTTER INTO EXTERNAL GUTTER BRACKET

ELEVATE 26 CENTURY BLVD. SUITE 205 NASHVILLE, TN 37214 CONTACT YOUR LOCAL ELEVATE REPRESENTATIVE

DRN BY: MLM

DATE: 04/20/23

DWG# 13112-38206

SHT.# 2 OF 2

CKD BY: MM