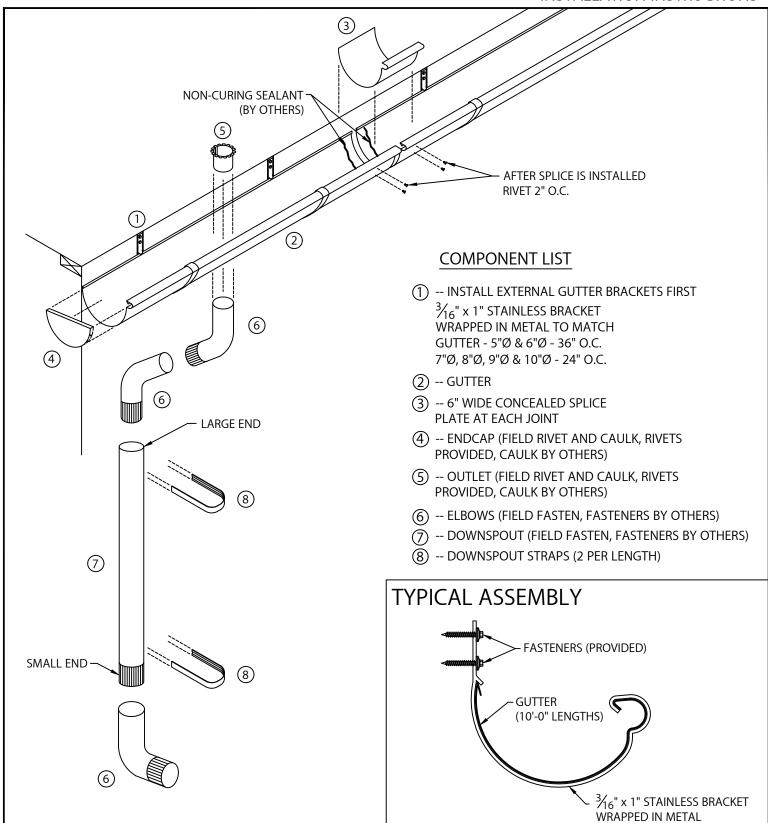

## **ELEVATE SEAL-TITE HALF-ROUND GUTTER**

VERTICAL FASCIA, SPLICE PLATE VERSION

**INSTALLATION INSTRUCTIONS** 

ELEVATE

ELEVATE 26 CENTURY BLVD. SUITE 205 NASHVILLE, TN 37214

NASHVILLE, TN 37214
CONTACT YOUR LOCAL ELEVATE REPRESENTATIVE

DATE: 04/20/23

DRN BY: MLM CKD BY: MM

SHT.#\_1\_ OF \_2

DWG# 13112-38206

7"Ø, 8"Ø, 9"Ø & 10"Ø - 24" O.C.

TO MATCH GUTTER 5"Ø & 6"Ø - 36" O.C.

В

## ELEVATE SEAL-TITE HALF-RO

VERTICAL FASCIA, SPLICE PLATE VERSION

**INSTALLATION INSTRUCTIONS** 