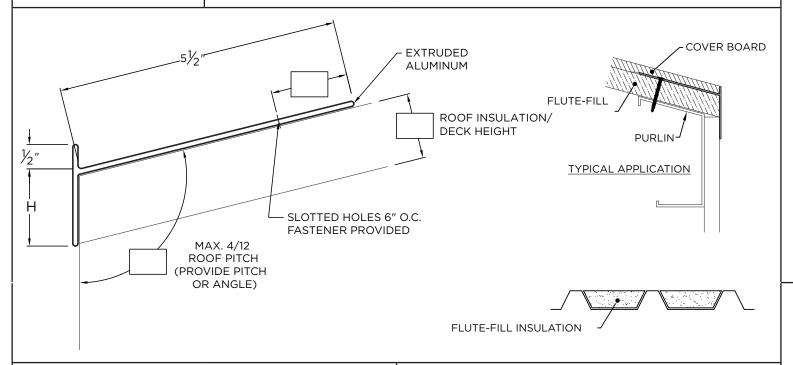

#### NOTES

- Fasteners provided will be insulation height plus 1" minimum. The substrate the fasteners are attaching to must be 22 ga. or greater. Typically fasteners are attached to purlin.
- Product should be installed per provided installation instructions

## **DIMENSIONS**

| PRODUCT ID. NO. | H DIM | X DIM |  |
|-----------------|-------|-------|--|
| ☐ ELI-T-1555    | 1.5"  | 5.5"  |  |
| ☐ ELI-T-3055    | 3"    | 5.5"  |  |
|                 |       |       |  |
|                 |       |       |  |