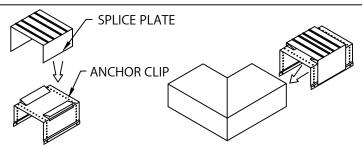

CAUTION: INSTALL MITERS FIRST!

STEP 1 - CORNER SUPPORT CLIPS LOCATE AND FASTEN GALVANIZED CORNER SUPPORT CLIPS TO THE WALL.

STEP 2 - MITER SPLICE PLATES & ANCHOR CLIPS POSITION THE SPLICE PLATE IN THE CENTER OF THE ANCHOR CLIP. INSTALL THE SPLICE PLATE AND ANCHOR CLIP ASSEMBLY INTO EACH END OF THE CORNER AS SHOWN

SPLICE PLATE ONTO SECOND ANCHOR CLIP AS SHOWN.

Johns Manville

FASTENERS FOR SUBSTRATE (SEE DETAIL A).

USA: 800-223-8317 Canada: 800-445-1500 DATE: 06/28/22 DRN BY: MLM CKD BY: MM

SHT.#<u>1</u> OF <u>3</u>