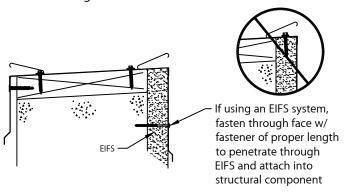

## PRESTO-LOCK COPING

FLAT OR EXISTING SLOPE VERSION - 4'-0" O.C.

**INSTALLATION INSTRUCTIONS** 

TYPICAL COPING INSTALLATION
DETAIL A
(EXISTING SLOPE VERSION SHOWN)

USA: 800-223-8317 Canada: 800-445-1500 DATE: 06/28/22 DRN BY: MLM CKD BY: MM