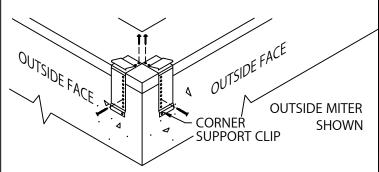

CAUTION: INSTALL MITERS FIRST!

STEP 1 - CORNER SUPPORT CLIPS LOCATE AND FASTEN GALVANIZED CORNER SUPPORT CLIPS TO THE WALL.

STEP 2 - MITER SPLICE PLATES & ANCHOR CLIPS POSITION THE SPLICE PLATE IN THE CENTER OF THE ANCHOR CLIP. INSTALL THE SPLICE PLATE AND ANCHOR CLIP ASSEMBLY INTO EACH END OF THE CORNER AS SHOWN