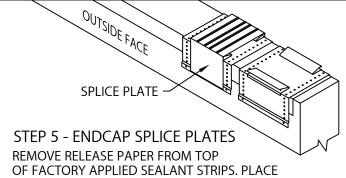

SPLICE PLATE ONTO SECOND ANCHOR CLIP AS SHOWN.

Johns Manville

FASTENERS FOR SUBSTRATE (SEE DETAIL A).

USA: 800-223-8317 Canada: 800-445-1500 DATE: 06/28/22 DRN BY: MLM CKD BY: MM

SHT.#<u>1</u> OF <u>3</u>

NOTE: REMOVE RELEASE PAPER FROM SEALANT STRIPS.

STEP 7 - ANCHOR CLIPS
LOCATE OVER ROOFING MEMBRANE
AND FASTEN GALVANIZED ANCHOR
CLIPS TO WALL AT 4'-0" CENTER WITH
PROVIDED FASTENERS AS SHOWN IN DETAIL A