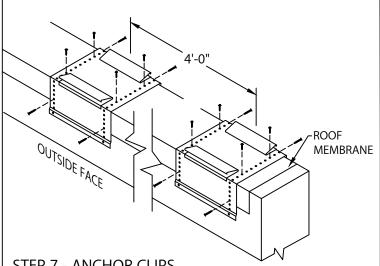

NOTE: REMOVE RELEASE PAPER FROM SEALANT STRIPS.

STEP 7 - ANCHOR CLIPS
LOCATE OVER ROOFING MEMBRANE
AND FASTEN GALVANIZED ANCHOR
CLIPS TO WALL AT 4'-0" CENTER WITH
PROVIDED FASTENERS AS SHOWN IN DETAIL A

2) Fasteners must be corrosion resistant and rated for a minimum 250# pullout force for the substrate that is being used.

STEP 8 - SPLICE PLATES
PLACE SPLICE PLATE ONTO ANCHOR CLIPS
AT SPLICE JOINTS, 12'-0" O.C.