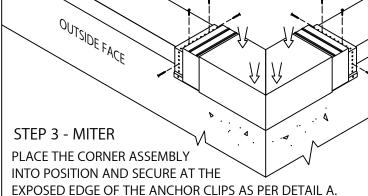

CAUTION: INSTALL MITERS FIRST!

STEP 1 - CORNER SUPPORT CLIPS LOCATE AND FASTEN GALVANIZED CORNER SUPPORT CLIPS TO THE WALL.

STEP 2 - MITER SPLICE PLATES & ANCHOR CLIPS POSITION THE SPLICE PLATE IN THE CENTER OF THE ANCHOR CLIP. INSTALL THE SPLICE PLATE AND ANCHOR CLIP ASSEMBLY INTO EACH END OF THE CORNER AS SHOWN

SPLICE PLATE ONTO SECOND ANCHOR CLIP AS SHOWN.

Johns Manville

FASTENERS FOR SUBSTRATE (SEE DETAIL A).

USA: 800-223-8317 Canada: 800-445-1500 DATE: 06/28/22 DRN BY: MLM CKD BY: MM

SHT.#<u>1</u> OF <u>3</u>