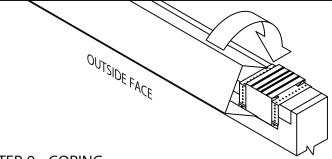

STEP 9 - COPING

HOOK OUTSIDE FACE OF COPING OVER
THE ANCHOR CLIPS AND ROTATE INTO PLACE. ENGAGE
REAR LEG ONTO ANCHOR CLIPS BY PRESSING DOWNWARD
UNTIL SNAP LOCK OCCURS.

Johns Manville

NOTE: REMOVE PROTECTIVE FILM IMMEDIATELY.