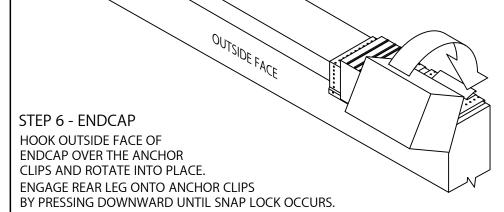

STEP 9 - COPING

HOOK OUTSIDE FACE OF COPING OVER
THE ANCHOR CLIPS AND ROTATE INTO PLACE. ENGAGE
REAR LEG ONTO ANCHOR CLIPS BY PRESSING DOWNWARD
UNTIL SNAP LOCK OCCURS.

Johns Manville

NOTE: REMOVE PROTECTIVE FILM IMMEDIATELY.