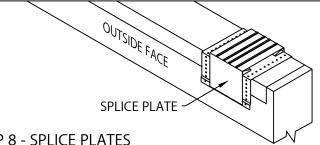

2) Fasteners must be corrosion resistant and rated for a minimum 250# pullout force for the substrate that is being used.

STEP 8 - SPLICE PLATES
PLACE SPLICE PLATE ONTO ANCHOR CLIPS
AT SPLICE JOINTS, 12'-0" O.C.