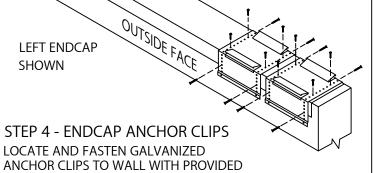

SPLICE PLATE ONTO SECOND ANCHOR CLIP AS SHOWN.

Johns Manville

FASTENERS FOR SUBSTRATE (SEE DETAIL A).

USA: 800-223-8317 Canada: 800-445-1500 DATE: 06/28/22 DRN BY: MLM CKD BY: MM

SHT.#<u>1</u> OF <u>3</u>