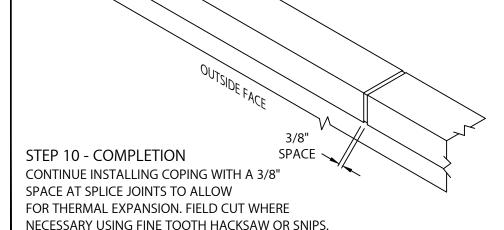

STEP 9 - COPING

HOOK OUTSIDE FACE OF COPING OVER
THE ANCHOR CLIPS AND ROTATE INTO PLACE. ENGAGE
REAR LEG ONTO ANCHOR CLIPS BY PRESSING DOWNWARD
UNTIL SNAP LOCK OCCURS.

Johns Manville

NOTE: REMOVE PROTECTIVE FILM IMMEDIATELY.