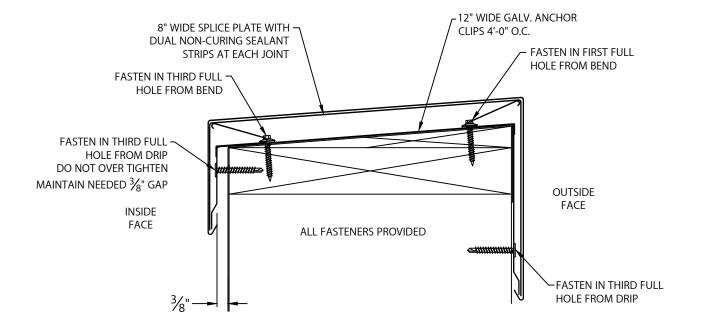

## PRESTO-LOCK COPING

FLAT OR EXISTING SLOPE VERSION - 4'-0" O.C.

**INSTALLATION INSTRUCTIONS** 

TYPICAL COPING INSTALLATION
DETAIL A
(EXISTING SLOPE VERSION SHOWN)

USA: 800-223-8317 Canada: 800-445-1500 DATE: 06/28/22 DRN BY: MLM CKD BY: MM