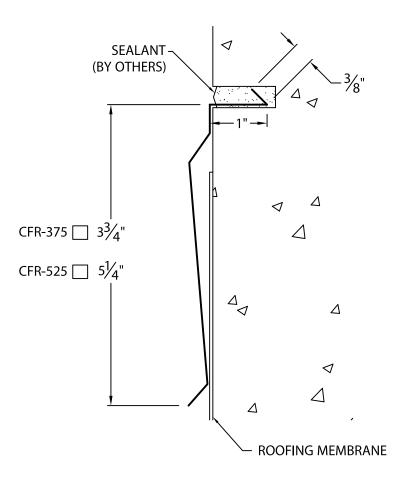

## 1 PC COUNTERFLASHING

REGLET VERSION

#### NOTE: PRE-NOTCHED LAP JOINTS 3"

Fabrication will proceed only after receipt of signed print approval.