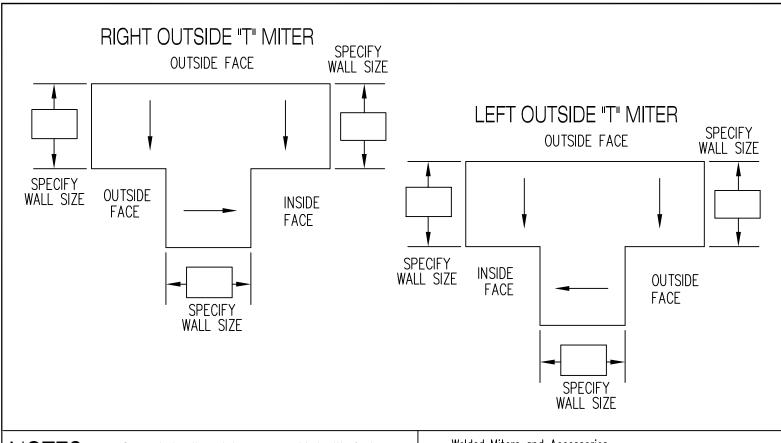

Color: \_\_\_\_\_\_ Finish: \_\_\_\_\_\_

\_\_\_ Smooth \_\_\_ Textured (Stucco)

| QU | AN <sup>-</sup> | TIT | ES: |
|----|-----------------|-----|-----|
|----|-----------------|-----|-----|

\_\_\_ RIGHT OUTSIDE "T"

\_\_\_ LEFT OUTSIDE "T"

☐ Tapered ☐ Flat

| PROJECT            |  |
|--------------------|--|
| ARCHITECT          |  |
| ROOFING CONTRACTOR |  |

Sika Sarnafil Inc. 100 Dan Road Canton, MA 02021 (800) 451-2504Fax: (781) 828-5365