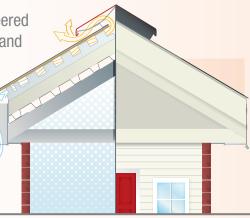

# Engineered Eave Vents

The Techni-Flo<sup>™</sup> EV (eave vent) features a unique design that creates airflow to the eave, limiting heat build-up, helping to evacuate moisture, thereby ensuring a longer roof system life. Pre-slotted fastening holes on the roof flange and cover allow for thermal movement, as well as ensure proper fastening location.

The Techni-Flo<sup>™</sup> EV is just one part of the Techni-Flo<sup>™</sup> Engineered Ventilation System. When combined with the Techni-Flo<sup>™</sup> RV and CrossVent<sup>™</sup> Nailable Polyiso insulation, creates a stateof-the-art ventilation system, specifically designed to create consistent air intake and exhaust under the roof covering, all based on the design conditions of the project. Properly designed and engineered ventilation through the roof system is essential for roof system durability in both commercial and residential steeped-sloped roofing systems.