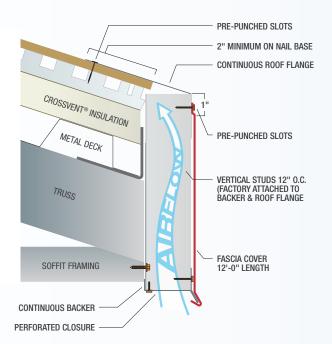

Techni-Flo™ EV is not intended for attachment to open ended metal truss or metal bar joist applications.

The above diagram shows the components of the Techni-Flo<sup> $\infty$ </sup> EV. Proper installation is required to achieve optimal airflow through the eave and to maintain warranty coverage. Go to www.AtlasRoofing.com for further installation instructions.