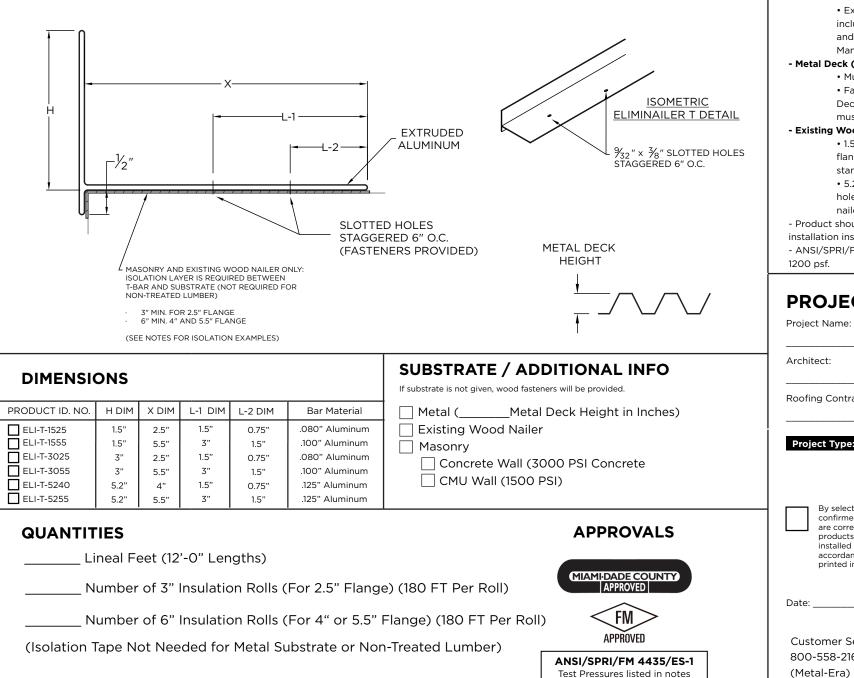

# **VERSITRIM ELIMINAILER-T**

### WOOD NAILER ALTERNATIVE

## NOTES

- Isolation Tape Required with Masonry and Existing Wood Nailer (Treated Wood):

- Must use isolation layer between T-Bar and substrate when used with masonry or treated wood.
- Examples of isolation layers include rubber or plastic strips, peel and stick membrane or

Manufacturer's isolation tape

#### - Metal Deck (22 ga. or 20 ga. Only):

Must provide Metal Deck Height.

• Fasteners provided will be Metal Deck Height Plus 1" Min. Substrate must be 22 ga. or greater

### - Existing Wood Nailer:

• 1.5" and 3" Face Heights: 2.5" flange recommended because of standard nailer size

• 5.2" Face Height: Due to slotted hole location a minimum of a 2x6 nailer must be used

- Product should be installed per provided installation instructions

- ANSI/SPRI/FM 4435/ES-1 Test Pressure up to

| PROJECT INI<br>Project Name:                                                                                                         | FO                 |
|--------------------------------------------------------------------------------------------------------------------------------------|--------------------|
| Architect:                                                                                                                           |                    |
| Roofing Contractor:                                                                                                                  |                    |
| Project Type:<br>By selecting this box you have verified and<br>confirmed that dimensions, sizes, and quantities<br>are correct. All |                    |
| products will be<br>installed in strict<br>accordance with<br>printed instructions.                                                  | SHT #: of<br>DATE: |
| Date:                                                                                                                                | DRN BY:            |
|                                                                                                                                      | CKD BY:            |
| Customer Service                                                                                                                     | DWG #:18018-27756  |