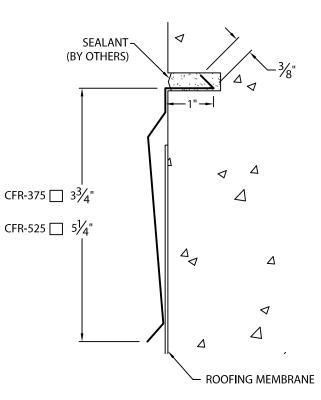

## 1 PC COUNTERFLASHING REGLET VERSION

## NOTE: PRE-NOTCHED LAP JOINTS 3"

| Fabrication will proceed only after receipt of signed print approval.                                                                                                                   | MATERIAL:<br>24 Ga. Galv.                                        |
|-----------------------------------------------------------------------------------------------------------------------------------------------------------------------------------------|------------------------------------------------------------------|
| <b>Print Approval:</b><br>Architect and/or contractor shall verify all<br>dimensions, sizes and quantities. All products to be<br>installed in strict accordance with GenFlex's printed | 24 Ga. Galv.<br>040" Alum. Color:<br>050" Alum. Finish:<br>OTHER |
| instructions.                                                                                                                                                                           | QUANTITIES:                                                      |
| Approved by:                                                                                                                                                                            |                                                                  |
| Date:                                                                                                                                                                                   | Lineal Feet 12'-0" Lengths                                       |
| PROJECT:                                                                                                                                                                                | Customer Service                                                 |
| ARCHITECT:                                                                                                                                                                              | Phone: 800-588-2162                                              |
| ROOFING CONTRACTOR:                                                                                                                                                                     | Fax: 800-373-9156                                                |
| REPRESENTATIVE/DISTRIBUTOR:                                                                                                                                                             | www.metalera.com/genflex                                         |
| <b>GENFLEX</b>                                                                                                                                                                          | DATE: 02/26/21 SHT.#OF   DRN BY: JJC DWG# 22015-1346 D           |