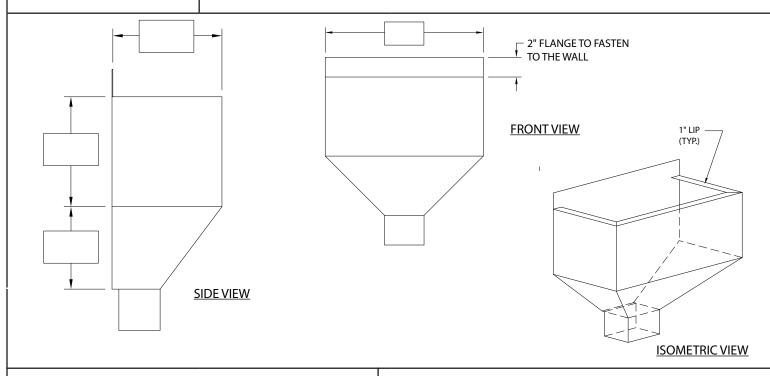

### **DIMENSIONS**

PLEASE FILL OUT DIMENSIONS ON DRAWING

#### MATERIAL /43E76 A@I ;6F: AD: 7;9: FA8 4AJfi

.063" Aluminum (Up to 24")

.080" Aluminum (Over 24" to 48")

.100" Aluminum (Over 48" to 72")

.125" Aluminum (Over 72")

Color: \_\_\_\_\_\_ Finish: \_\_\_\_\_