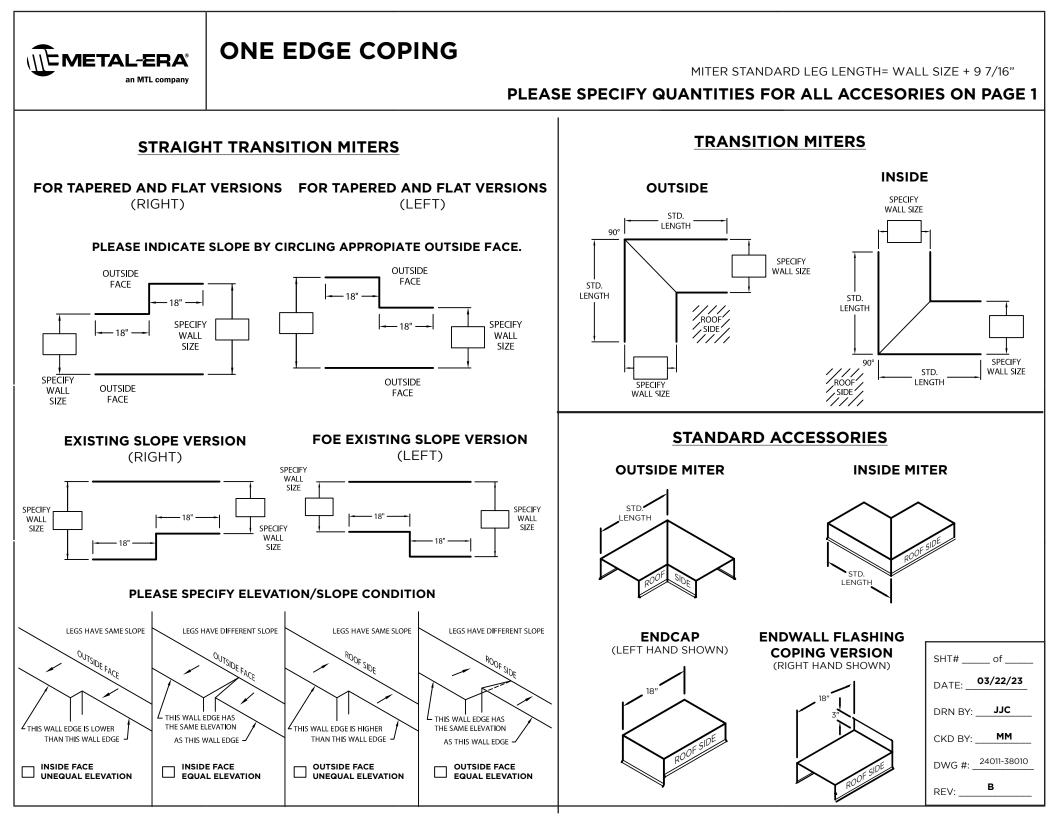

caps                                                                                              | Right Straight Transition Miter                                                                                                                                         | ACCESSORY TYPE*                                                                                                                        | Date:         DRN BY:         PL           Metal-Era LLC         CKD BY:         MM           1600 Airport Rd.         DWG #:         24011-38010           Waukesha, WI 53188         DWG #:         24011-38010           Phone:         800-558-2162         B           ww.metalera.com         REV:         B                                                                                    |