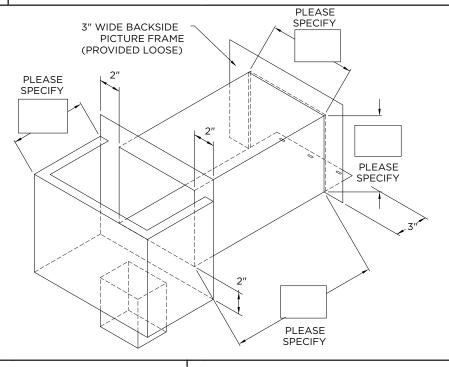

# **VERSITRIM THRU-WALL SCUPPER**

STYLE 1 WELDED RAISED COLLECTOR BOX



## **NOTES**

- Product should be installed per provided installation instructions

### **DIMENSIONS**

PLEASE FILL OUT DIMENSIONS ON DRAWING

#### MATERIAL (BASED ON WIDTH OR HEIGHT OF BOX)

.063" Aluminum (Up to 24")

.080" Aluminum (Over 24" to 48")

.100" Aluminum (Over 48" to 72")

.125" Aluminum (Over 72")

Color: \_\_\_\_\_ Finish: \_\_\_\_\_

#### **QUANTITIES**

\_\_\_\_\_ Amount Required

Downspout Size \_\_\_\_x \_\_\_\_x

(Quantities Over 15 Require Extended Lead TIme Due to Post Coating Process)

| PROJECT | INFO |
|---------|------|
|         |      |

| Architect: |      |      |
|------------|------|------|
|            | <br> | <br> |

#### Roofing Contractor:

Project Name:

#### Project Type:

| By selecting this box yo confirmed that dimensionare correct. All |