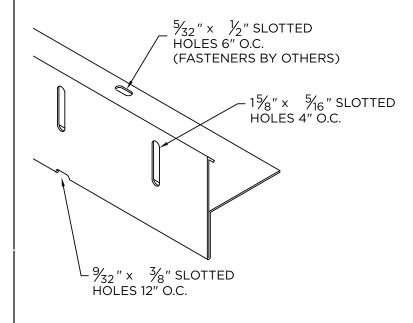

### **NOTES**

- Includes concealed splice plates at each joint that must be field caulked to prevent water entry
- Product should be installed per provided installation instructions

| DI | M | EN | <b>J</b> C | N | : |
|----|---|----|------------|---|---|