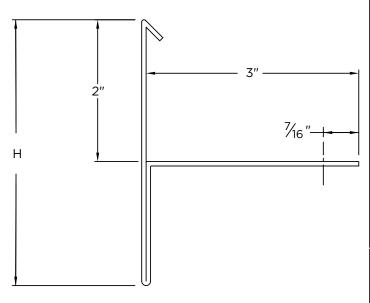

# ELEVATE FLOW-THRU DRAIN BAR





### **NOTES**

- Includes concealed splice plates at each joint that must be field caulked to prevent water entry
- Product should be installed per provided installation instructions

| DI | M | EN | <b>J</b> C | N | : |
|----|---|----|------------|---|---|

Face Height (H Dim)

- 3.75" (FT-375)
- ☐ 5" (FT-500)

## **MATERIAL**

- ☐ .040" Aluminum
- ☐ .050" Aluminum

Color: \_\_\_\_\_

Finish:

| 1701 | - |  |
|------|---|--|

Roofing Contractor:

Project Name:

Architect:

By selecting this box you have verified and confirmed that dimensions, sizes, and quantities are correct. All products will be

**PROJECT INFO** 

installed in strict accordance with printed instructions.

Date:

#### **Elevate**

26 Century Blvd. Suite 205 Nashville, TN 37214 Contact your local Elevate representative