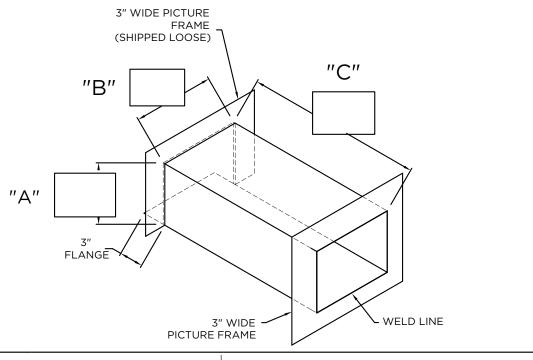

### **DIMENSIONS**

PLEASE FILL OUT DIMENSIONS ON DRAWING

# MATERIAL (BASED ON WIDTH OR HEIGHT OF BOX)

.063" Aluminum (Up to 24")

.080" Aluminum (Over 24" to 48")

.100" Aluminum (Over 48" to 72")

.125" Aluminum (Over 72")

Color: \_\_\_\_\_\_ Finish: \_\_\_\_\_