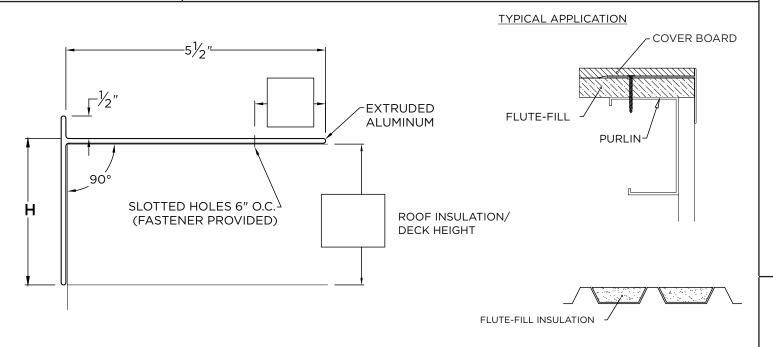

# **DIMENSIONS**

| PRODUCT ID. NO. | H DIM | X DIM |  |
|-----------------|-------|-------|--|
| ☐ ELI-T-1555    | 1.5"  | 5.5"  |  |
| ☐ ELI-T-3055    | 3"    | 5.5"  |  |
|                 |       |       |  |
|                 |       |       |  |

# **ADDITIONAL INFO**

Please fill out the required info in the boxes located on the drawing above.