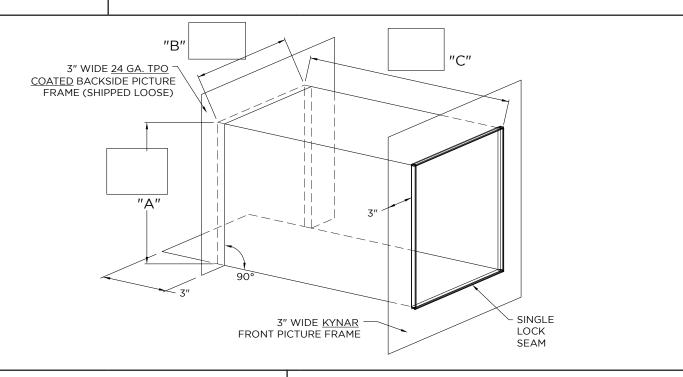

# THRU-WALL SCUPPER TPO COATED

- ☐ 24 Ga. Galv. Steel
- Color: \_\_\_\_\_
- ☐.040" Aluminum
- Finish:
- □.050" Aluminum

By selecting this box you have verified and confirmed that dimensions, sizes, and quantities

confirmed that dime are correct. All products will be installed in strict accordance with printed instructions.

- Front is Kynar

- Backside and inside of box is 24 ga. TPO

- Product should be installed per provided

Date: \_\_\_