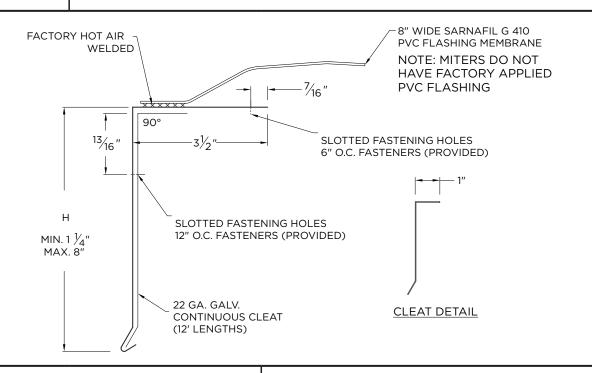

## **DIMENSIONS**

Choose Face Height Size (H Dimension)

- 3"
- 4"
- 6"
- OTHER (MIN: 1.25" MAX: 8"):

# **MATERIAL**

24 ga. Galv Steel PVC Coated (Sika Sarnaclad) with Factory Applied Flashing

# NOTES - All cleats p

- All cleats provided in 12'-0" lengths
- All covers provided in 8'-0" lengths
- Miters do not have factory-applied PVC Flashing
- No lap notches or splice plates provided
- For non-90 miters, see separate print approval
- Product should be installed per provided installation instructions
- ANSI/SPRI/FM 4435/ES-1 Test Pressure up to 282 psf