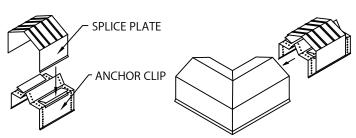

**CAUTION: INSTALL MITERS FIRST!** 

STEP 1 - CORNER SUPPORT CLIPS LOCATE AND FASTEN GALVANIZED CORNER SUPPORT CLIPS TO THE WALL.

STEP 2 - MITER SPLICE PLATES & ANCHOR CLIPS POSITION THE SPLICE PLATE IN THE CENTER OF THE ANCHOR CLIP. INSTALL THE SPLICE PLATE AND ANCHOR CLIP ASSEMBLY INTO EACH END OF THE MITER AS SHOWN