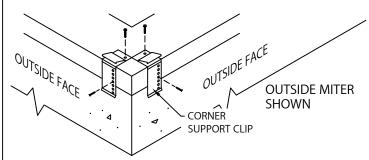

**CAUTION: INSTALL MITERS FIRST!** 

STEP 1 - CORNER SUPPORT CLIPS LOCATE AND FASTEN GALVANIZED CORNER SUPPORT CLIPS TO THE WALL.

STEP 2 - MITER SPLICE PLATES & ANCHOR CLIPS POSITION THE SPLICE PLATE IN THE CENTER OF THE ANCHOR CLIP. INSTALL THE SPLICE PLATE AND ANCHOR CLIP ASSEMBLY INTO EACH END OF THE MITER AS SHOWN