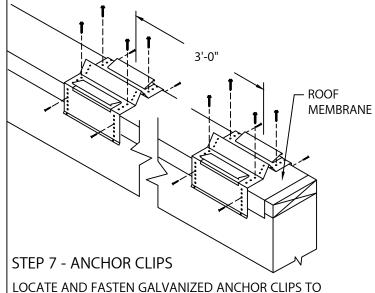

NOTE: REMOVE PROTECTIVE FILM IMMEDIATELY.

THE WALL AT 3'-0" O.C. WITH PROVIDED FASTENERS (SEE DETAIL A)

HOOK OUTSIDE FACE OF COPING OVER THE ANCHOR CLIPS AND ROTATE INTO PLACE. ENGAGE REAR LEG ONTO ANCHOR CLIPS BY PRESSING DOWNWARD UNTIL SNAP LOCK OCCURS.