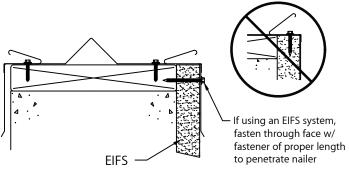

### **INSTALLATION NOTES:**

- 1) Installing contractor shall check as-built conditions, including nailer attachment, and verify the manufacturer's coping details for accuracy to fit the wall assembly prior to fabrication.
- 2) Fasteners must be corrosion resistant and rated for a minimum 250# pullout force for the substrate that is being used.