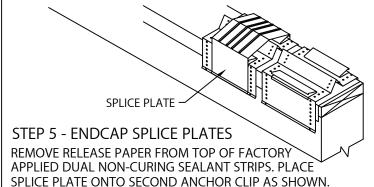

PLACE SPLICE PLATE ONTO ANCHOR CLIPS AT SPLICE JOINTS, 12'-0" O.C.

NOTE: REMOVE RELEASE PAPER FROM SEALANT STRIPS.

STEP 10 - COMPLETION

CONTINUE INSTALLING COPING WITH A 3/8" SPACE AT SPLICE JOINTS TO ALLOW FOR THERMAL EXPANSION. FIELD CUT WHERE NECESSARY USING FINE TOOTH HACKSAW OR SNIPS.