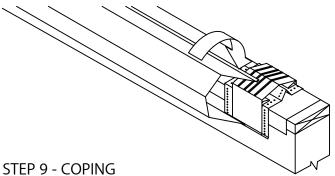

PLACE SPLICE PLATE ONTO ANCHOR CLIPS AT SPLICE JOINTS, 12'-0" O.C.

NOTE: REMOVE RELEASE PAPER FROM SEALANT STRIPS.

STEP 10 - COMPLETION

CONTINUE INSTALLING COPING WITH A 3/8" SPACE AT SPLICE JOINTS TO ALLOW FOR THERMAL EXPANSION. FIELD CUT WHERE NECESSARY USING FINE TOOTH HACKSAW OR SNIPS.