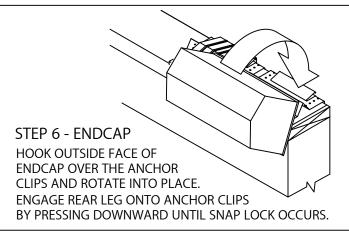

NOTE: REMOVE PROTECTIVE FILM IMMEDIATELY.

THE WALL AT 3'-0" O.C. WITH PROVIDED FASTENERS (SEE DETAIL A)

HOOK OUTSIDE FACE OF COPING OVER THE ANCHOR CLIPS AND ROTATE INTO PLACE. ENGAGE REAR LEG ONTO ANCHOR CLIPS BY PRESSING DOWNWARD UNTIL SNAP LOCK OCCURS.