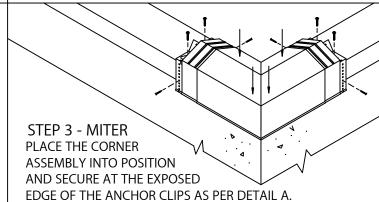

**CAUTION: INSTALL MITERS FIRST!** 

STEP 1 - CORNER SUPPORT CLIPS LOCATE AND FASTEN GALVANIZED CORNER SUPPORT CLIPS TO THE WALL.

STEP 2 - MITER SPLICE PLATES & ANCHOR CLIPS POSITION THE SPLICE PLATE IN THE CENTER OF THE ANCHOR CLIP. INSTALL THE SPLICE PLATE AND ANCHOR CLIP ASSEMBLY INTO EACH END OF THE MITER AS SHOWN