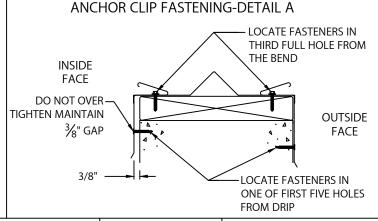

NOTE: REMOVE PROTECTIVE FILM IMMEDIATELY.

THE WALL AT 3'-0" O.C. WITH PROVIDED FASTENERS (SEE DETAIL A)

HOOK OUTSIDE FACE OF COPING OVER THE ANCHOR CLIPS AND ROTATE INTO PLACE. ENGAGE REAR LEG ONTO ANCHOR CLIPS BY PRESSING DOWNWARD UNTIL SNAP LOCK OCCURS.