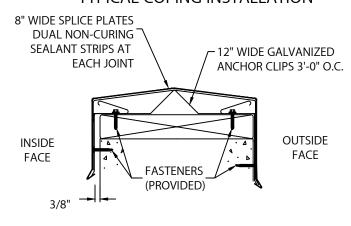

PLACE SPLICE PLATE ONTO ANCHOR CLIPS AT SPLICE JOINTS, 12'-0" O.C.

NOTE: REMOVE RELEASE PAPER FROM SEALANT STRIPS.

STEP 10 - COMPLETION

CONTINUE INSTALLING COPING WITH A 3/8" SPACE AT SPLICE JOINTS TO ALLOW FOR THERMAL EXPANSION. FIELD CUT WHERE NECESSARY USING FINE TOOTH HACKSAW OR SNIPS.

NOTE: REMOVE PROTECTIVE FILM IMMEDIATELY.

THE WALL AT 3'-0" O.C. WITH PROVIDED FASTENERS (SEE DETAIL A)

HOOK OUTSIDE FACE OF COPING OVER THE ANCHOR CLIPS AND ROTATE INTO PLACE. ENGAGE REAR LEG ONTO ANCHOR CLIPS BY PRESSING DOWNWARD UNTIL SNAP LOCK OCCURS.

### TYPICAL COPING INSTALLATION

**ELEVATE** 26 CENTURY BLVD. SUITE 205 NASHVILLE, TN 37214

CONTACT YOUR LOCAL ELEVATE REPRESENTATIVE CKD BY: MM

DATE: 07/10/23 DRN BY: MLM

SHT.# 2 OF 2

DWG# 13111-39053