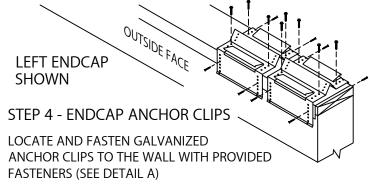

NOTE: REMOVE PROTECTIVE FILM IMMEDIATELY.

THE WALL AT 3'-0" O.C. WITH PROVIDED FASTENERS (SEE DETAIL A)

HOOK OUTSIDE FACE OF COPING OVER THE ANCHOR CLIPS AND ROTATE INTO PLACE. ENGAGE REAR LEG ONTO ANCHOR CLIPS BY PRESSING DOWNWARD UNTIL SNAP LOCK OCCURS.