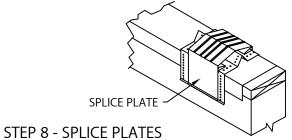

PLACE SPLICE PLATE ONTO ANCHOR CLIPS AT SPLICE JOINTS, 12'-0" O.C.

NOTE: REMOVE RELEASE PAPER FROM SEALANT STRIPS.

STEP 10 - COMPLETION

CONTINUE INSTALLING COPING WITH A 3/8" SPACE AT SPLICE JOINTS TO ALLOW FOR THERMAL EXPANSION. FIELD CUT WHERE NECESSARY USING FINE TOOTH HACKSAW OR SNIPS.