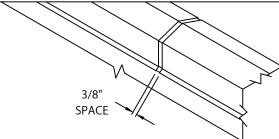

PLACE SPLICE PLATE ONTO ANCHOR CLIPS AT SPLICE JOINTS, 12'-0" O.C.

NOTE: REMOVE RELEASE PAPER FROM SEALANT STRIPS.

STEP 10 - COMPLETION

CONTINUE INSTALLING COPING WITH A 3/8" SPACE AT SPLICE JOINTS TO ALLOW FOR THERMAL EXPANSION. FIELD CUT WHERE NECESSARY USING FINE TOOTH HACKSAW OR SNIPS.