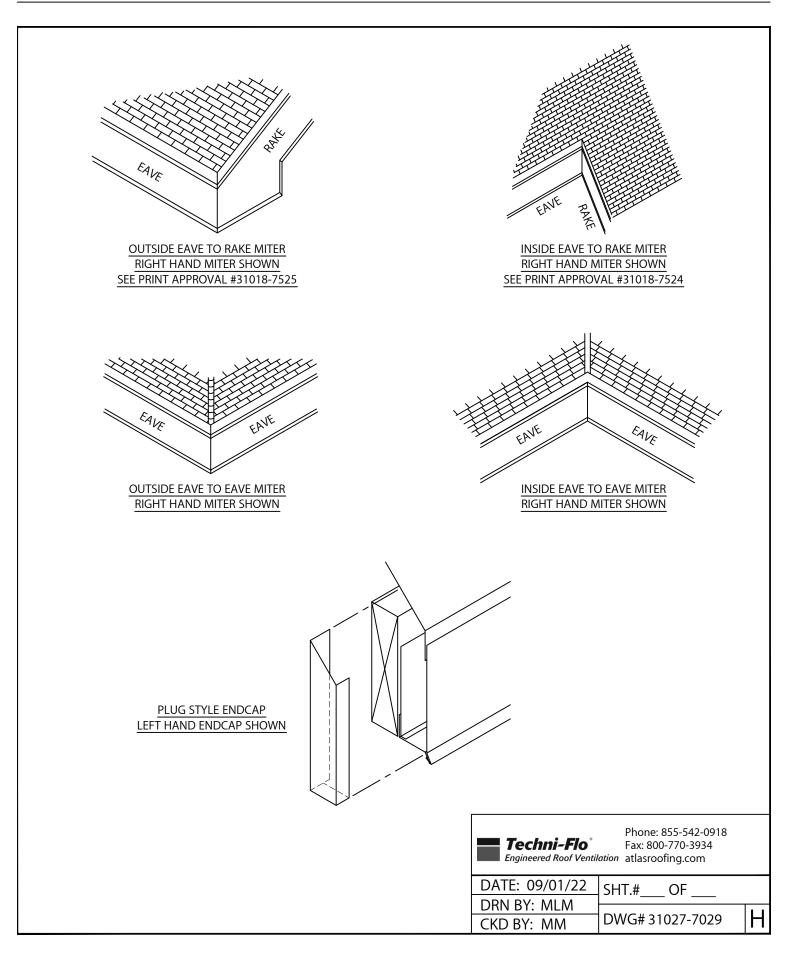

|                                                                        | DRN BY: MLM                                                                                                                               |                                        |
| REPRESENTATIVE:                                                                                                 |                                                                        | CKD BY: MM                                                                                                                                | DWG# 38027-10878 H                     |

## HI-PERF VENTED FASCIA VENTED FASCIA STANDARD ACCESSORIES