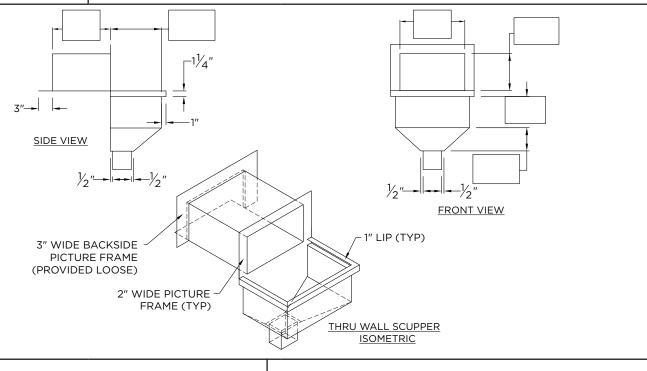

# THRU-WALL SCUPPER STYLE 3 WELDED DROPPED COLLECTOR BOX

#### **DIMENSIONS**

PLEASE FILL OUT DIMENSIONS ON DRAWING