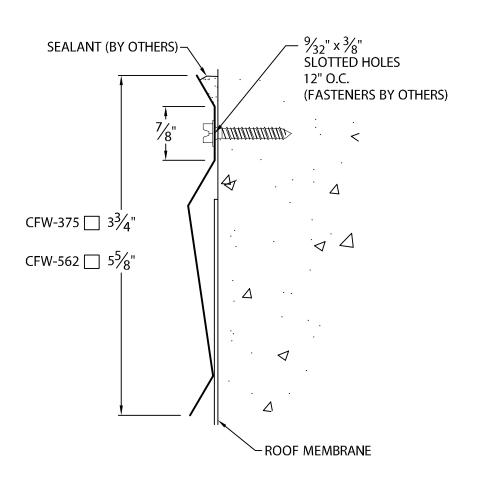

## DERBIGUM COUNTER-FLASH 1 PC COUNTERFLASHING

**SURFACE VERSION** 

#### NO NOTCHES PROVIDED

Fabrication will proceed only after receipt of signed print approval.

### **MATERIAL:**

- \_\_ 24 Ga. Galvanized Steel .040" ALUMINUM COLOR:
- .050" ALUMINUM
- .063" ALUMINUM
- FINISH:
- \_ OTHER \_