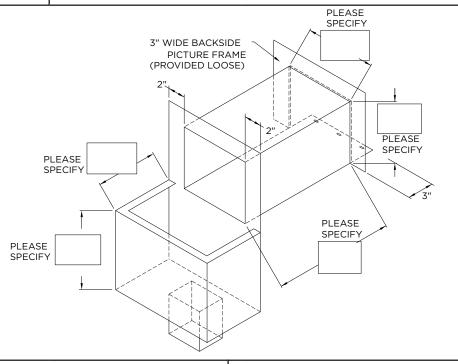

## **VERSITRIM THRU-WALL SCUPPER**

STYLE 1 WELDED DROPPED COLLECTOR BOX

SHT #: \_\_\_\_\_ of \_\_\_\_

DATE: \_ **11/20/24** 

DRN BY:

REV: \_\_\_

CKD BY: MM

DWG #: 18018-2062

**DIMENSIONS** 

PLEASE FILL OUT DIMENSIONS ON DRAWING

MATERIAL (BASED ON WIDTH OR HEIGHT OF BOX)

.063" Aluminum (Up to 24")

.080" Aluminum (Over 24" to 48")

.100" Aluminum (Over 48" to 72")

.125" Aluminum (Over 72")

Color: \_\_\_\_\_

Finish: \_\_\_\_\_

**QUANTITIES** 