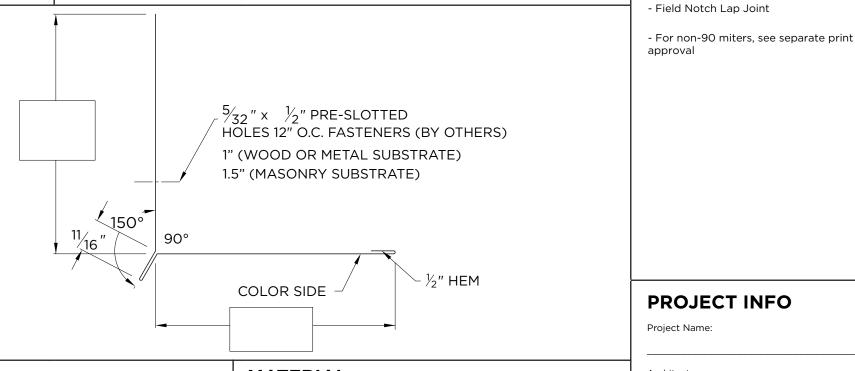

# "L" ANGLE SOFFIT CLEAT

**HEMMED DRIP EDGE** 

### **DIMENSIONS**

PLEASE FILL OUT DIMENSIONS ON DRAWING

## **MATERIAL**

- ☐ 24 Ga. Galv. Steel
- □ 22 Ga. Galv. Steel
- □ .040" Aluminum

Color: \_\_\_\_\_ Finish:

Substrate:

- ☐ Wood ☐ Masonry
- □ Metal

### **QUANTITIES**

Lineal Feet (12'-0" Lengths)

Outside Miters (90°)

Inside Miters (90°)