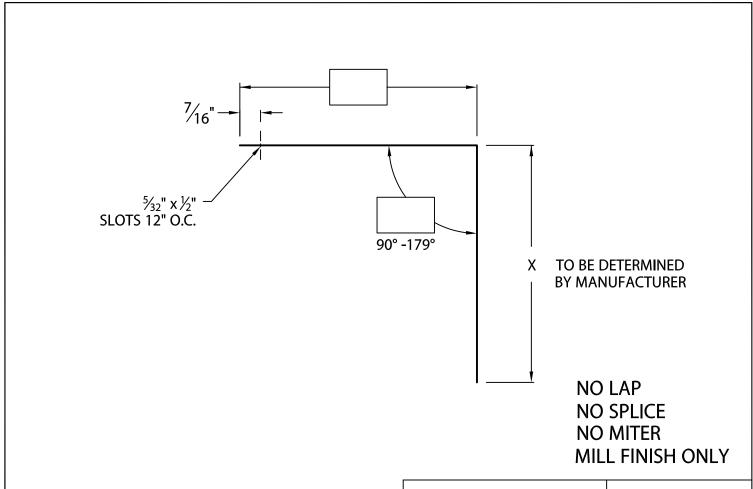

## MOUNTING ANGLE FOR USE WITH SEAL-TITE XL GUTTER

DWG# 11018-41153

CKD BY: MM

|                                                                                      | FRONT AND BOTTOM HEIGHT                |                  |                                                                                                                       | T MATERIAL     |  |
|--------------------------------------------------------------------------------------|----------------------------------------|------------------|-----------------------------------------------------------------------------------------------------------------------|----------------|--|
| Fabrication will proceed only after receipt of signed print approval.                |                                        | 8"               | <u> </u>                                                                                                              | .063" ALUMINUM |  |
| Print Approval:                                                                      |                                        | 10"              | <u> </u>                                                                                                              | .080" ALUMINUM |  |
| Architect and/or contractor shall verify all dimensions, sizes and quantities. All   |                                        | 12"              | □ 13'                                                                                                                 | .100" ALUMINUM |  |
| products to be installed in strict accordance with Metal-Era's printed instructions. |                                        | 14"              |                                                                                                                       | .125" ALUMINUM |  |
| Approved by:                                                                         | QUANTITIES: LINEAL FEET 12'-0" LENGTHS |                  |                                                                                                                       |                |  |
| Date:                                                                                |                                        |                  |                                                                                                                       |                |  |
| ROJECT:                                                                              |                                        |                  | Corporate Offices, Manufacturing<br>1600 Airport Road; Waukesha, WI 53188<br>Phone: 800-558-2162<br>Fax: 800-373-9156 |                |  |
| RCHITECT:                                                                            |                                        |                  |                                                                                                                       |                |  |
| OOFING CONTRACTOR:                                                                   |                                        |                  |                                                                                                                       |                |  |
| EPRESENTATIVE/DISTRIBUTOR:                                                           |                                        | www.metalera.com |                                                                                                                       |                |  |
| METAL-ERA®                                                                           |                                        |                  | :: 07/19/23                                                                                                           | SHT.# OF       |  |
|                                                                                      |                                        | IUKN             | BY: MLM                                                                                                               | I _            |  |