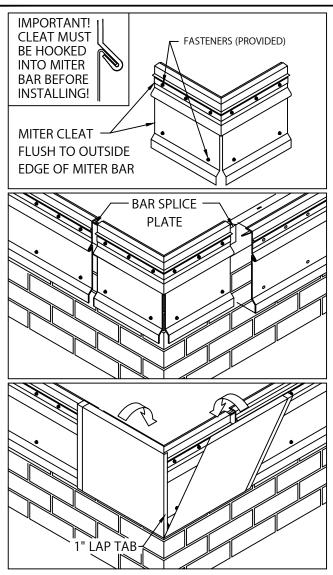

### 6. ANCHOR BAR & CLEAT INSTALLATION

HOOK ANCHOR CLEAT TO ANCHOR BAR AS SHOWN IN STEP 4. POSITION 12'-0" ANCHOR BAR/CLEAT SECTIONS OVERLAPPING BAR SPLICE PLATE. ALLOW 3/8" SPACE BETWEEN ANCHOR BARS. INSTALL BAR SPLICE PLATE AT OTHER END OF BAR/CLEAT SECTION. FASTEN ANCHOR BAR 12" O.C. THROUGH THE SLOTTED HOLES. FASTEN ANCHOR CLEAT 24" O.C. THROUGH SLOTTED HOLES USING PROVIDED FASTENERS. FIELD CUT SECTIONS AS IS NECESSARY.

## 7. FASCIA MITERS COVERS

INSTALL MITER COVERS FIRST. INSERT ONE SPLICE PLATE UNDER EACH END OF THE TWO PIECE MITER COVER. ENGAGE COVER WITH 90° TAB ONTO BOTTOM OF ANCHOR BAR AND ROTATE MITER COVER UP AND OVER ANCHOR BAR MITER UNTIL ENGAGED ALONG ENTIRE LENGTH OF THE ANCHOR BAR. REPEAT STEPS TO INSTALL MITER COVER WITHOUT THE 90° TAB.

#### 8. FASCIA COVERS

INSTALL 12'-0" FASCIA COVER SECTIONS. ALLOW A 3/8" GAP BETWEEN FASCIA COVER SECTIONS. INSERT ONE SPLICE PLATE UNDER FAR END OF EACH FASCIA COVER SECTION. INSTALL COVER BY HOOKING LOWER EDGE OF COVER ONTO ANCHOR CLEAT AND ROTATING UP AND OVER ANCHOR BAR UNTIL ENGAGED ALONG ENTIRE LENGTH OF COVER SECTION. CONTINUE TO INSTALL COVER SECTIONS IN THIS MANNER, FIELD CUTTING WHERE NECESSARY USING A FINE TOOTH HACKSAW.