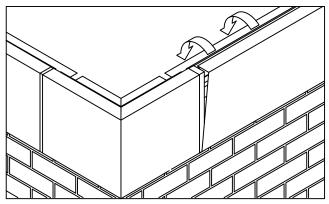

## 7. FASCIA MITERS COVERS

INSTALL MITER COVERS FIRST. INSERT ONE SPLICE PLATE UNDER EACH END OF THE TWO PIECE MITER COVER. ENGAGE COVER WITH 90° TAB ONTO BOTTOM OF ANCHOR BAR AND ROTATE MITER COVER UP AND OVER ANCHOR BAR MITER UNTIL ENGAGED ALONG ENTIRE LENGTH OF THE ANCHOR BAR. REPEAT STEPS TO INSTALL MITER COVER WITHOUT THE 90° TAB.

#### 8. FASCIA COVERS

INSTALL 12'-0" FASCIA COVER SECTIONS. ALLOW A 3/8" GAP BETWEEN FASCIA COVER SECTIONS. INSERT ONE SPLICE PLATE UNDER FAR END OF EACH FASCIA COVER SECTION. INSTALL COVER BY HOOKING LOWER EDGE OF COVER ONTO ANCHOR CLEAT AND ROTATING UP AND OVER ANCHOR BAR UNTIL ENGAGED ALONG ENTIRE LENGTH OF COVER SECTION. CONTINUE TO INSTALL COVER SECTIONS IN THIS MANNER, FIELD CUTTING WHERE NECESSARY USING A FINE TOOTH HACKSAW.