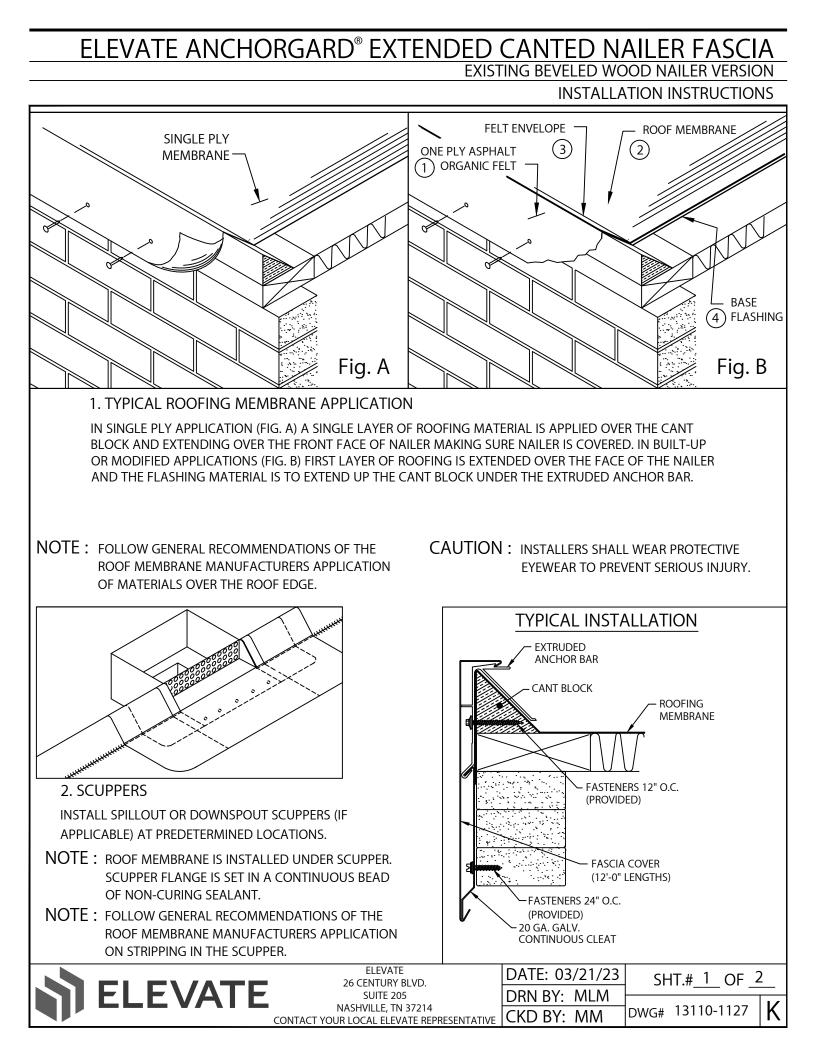

## ELEVATE ANCHORGARD® EXTENDED CANTED NAILER FASCIA EXISTING BEVELED WOOD NAILER VERSION

# INSTALLATION INSTRUCTIONS

5. MITER BAR & MITER CLEAT INSTALLATION HOOK MITER CLEAT PIECES TO MITER BAR. FLUSH ENDS OF MITER CLEAT PIECE AND MITER BAR. INSTALL MITER ASSEMBLY WITH ONE ANCHOR BAR SPLICE PLATE UNDER EACH END OF MITER BAR. FASTEN THE MITER BAR USING PROVIDED FASTENERS AND DRIVE BITS. NEXT LOCATE AND INSTALL THE SPILLOUTS AND SCUPPERS WITH FASTENERS AND SPLICE PLATES.