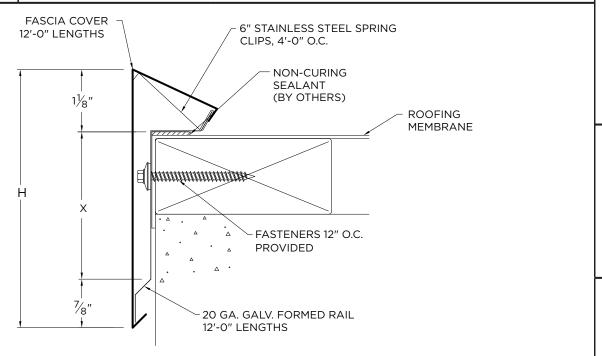

# **DIMENSIONS**

| PRODUCT ID. NO. | H DIM  | X DIM  | NAILER COVERAGE |
|-----------------|--------|--------|-----------------|
| ESE-S40         | 4"     | 2"     | 1 NAILER        |
| ESE-S50         | 5"     | 3"     | 2 NAILERS       |
| ESE-S65         | 6 1/2" | 4 1/2" | 3 NAILERS       |
| ESE-S80         | 8"     | 6"     | 4 NAILERS       |
|                 |        |        |                 |
|                 | I      |        |                 |

# **MATERIAL**

| 24 Ga | . Galv. Stee |
|-------|--------------|
| 22 Ga | . Galv. Stee |
| .040" | Aluminum     |
| .050" | Aluminum     |
| 067"  | Aluminum     |

| ☐.063" Aluminum |
|-----------------|
| ☐ OTHER:        |

#### **NOTES**

- Lap joint provided with 24 ga., 22 ga., .040"
- Splice plate provided with .050" and .063"
- Rail miters are not provided (cover only)
- For non-90 miters, see separate print approval
- Product should be installed per provided installation instructions
- ANSI/SPRI/FM 4435/ES-1 Test Pressure up to 396 psf (24 ga., 22 ga., .040")