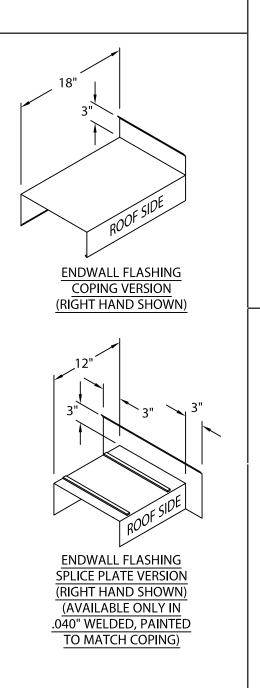

## SOPRA-TITE GOLD COPING

18"

ROOF SIDE

ENDCAP

## **STANDARD ACCESSORIES**



WALL SIZE + 10 1/8"= LENGTH



## **NOTES**

Additional accessories are available including:

- Transition Miters
- Straight Transition Miters
- "T" Miters
- "Z" Miters
- Step-up Miters
- Peak / Valley Miters
- Pilaster Caps
- Radius Coping
- Arched Coping

f: 330-334-6257

For additional accessory requirements, attach sketches or call manufacturer for assistance.

|                                        | SHT# _2 of _2      |
|----------------------------------------|--------------------|
|                                        | DATE: 12/9/22      |
|                                        | DRN BY:JJC         |
| <b>SOPREMA</b><br>800-356-3521         | CKD BY:MM          |
| www.soprema.us<br>310 Quadral Dr.      | DWG #: 33011-37040 |
| Wadsworth, OH 44281<br>f: 330-334-6257 | REV: B             |