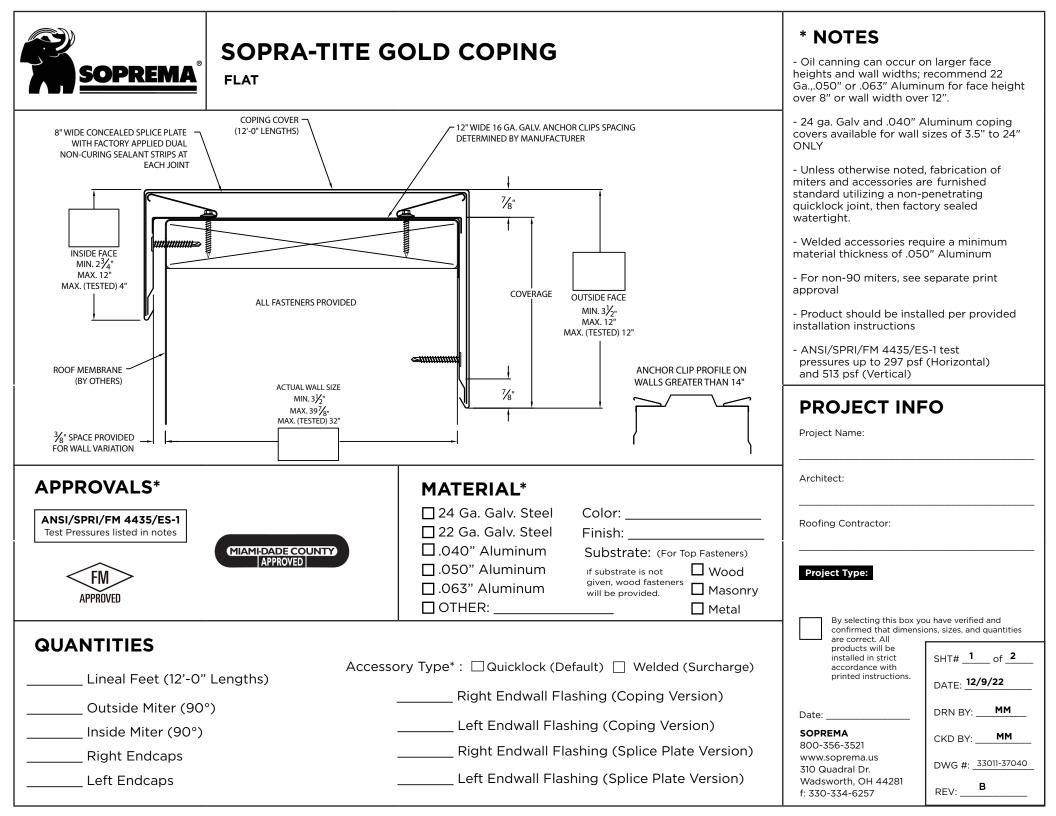

## SOPRA-TITE GOLD COPING

18"

ROOF SIDE

ENDCAP

## **STANDARD ACCESSORIES**

WALL SIZE + 10 1/8"= LENGTH