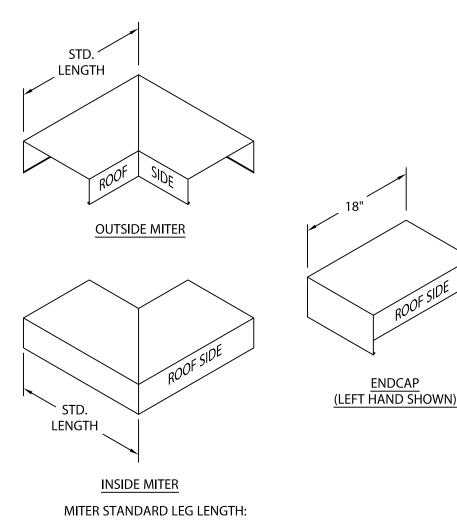

## SOPRA-TITE GOLD COPING

18"

ROOF SIDE

ENDCAP

## **STANDARD ACCESSORIES**



WALL SIZE + 10 1/8"= LENGTH



## **NOTES**

Additional accessories are available including:

- Transition Miters
- Straight Transition Miters
- "T" Miters
- "Z" Miters
- Step-up Miters
- Peak / Valley Miters
- Pilaster Caps
- Radius Coping
- Arched Coping

f: 330-334-6257

For additional accessory requirements, attach sketches or call manufacturer for assistance.

|                                        | SHT# _2 of _2      |
|----------------------------------------|--------------------|
|                                        | DATE: 12/9/22      |
|                                        | DRN BY:JJC         |
| <b>SOPREMA</b><br>800-356-3521         | CKD BY:MM          |
| www.soprema.us<br>310 Quadral Dr.      | DWG #: 33011-37040 |
| Wadsworth, OH 44281<br>f: 330-334-6257 | REV