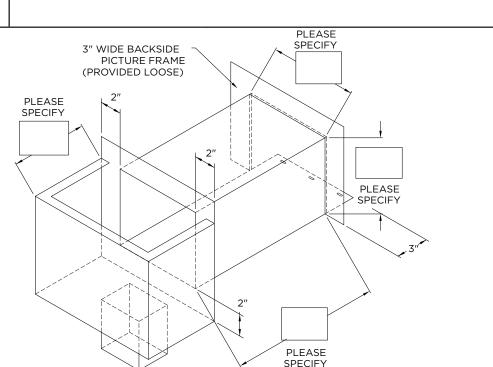

# THRU-WALL SCUPPER STYLE 1 WELDED RAISED COLLECTOR BOX



### NOTES

- Product should be installed per provided installation instructions

# **DIMENSIONS**

PLEASE FILL OUT DIMENSIONS ON DRAWING

# **MATERIAL**

.063" Aluminum

Color: \_\_\_\_\_\_ Finish: \_\_\_\_\_

# **PROJECT INFO**

| Architect:          |  |  |
|---------------------|--|--|
| Roofing Contractor: |  |  |

# Project Type:

Project Name:

| By selecting this box yo confirmed that dimensionare correct. All |      |   |        |   |
|-------------------------------------------------------------------|------|---|--------|---|
| products will be<br>installed in strict<br>accordance with        | SHT# | 1 | _ of _ | 1 |

printed instructions.

Date: \_\_\_\_\_

#### Elevate

26 Century Blvd. Suite 205 Nashville, TN 37214 Contact your local Elevate representative. SHT# 1 of 1

DATE