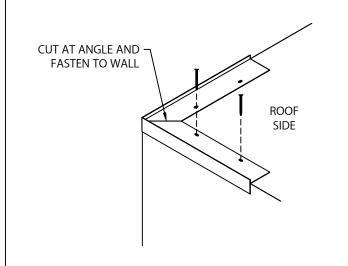

### 2. OUTSIDE MITER FABRICATION

CUT A SECOND PIECE OF ELIMINAILER T (ANY LENGTH) ON AN ANGLE TO FORM A COMPLETE MITER. FASTEN TO WALL AT CORNER WITH PROVIDED FASTENERS 6" O.C.