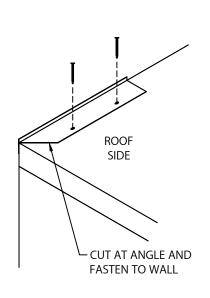

### 1. OUTSIDE MITER FABRICATION CUT A PIECE OF ELIMINAILER T (ANY LENGTH) ON AN ANGLE. FASTEN TO WALL 6" O.C. AT CORNER WITH PROVIDED FASTENERS.