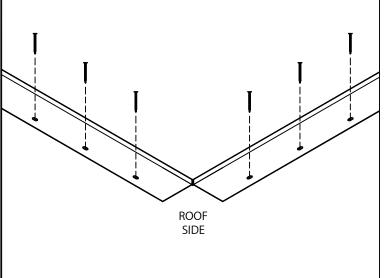

#### 3. INSIDE MITERS

NO BAR CUTTING IS NEEDED FOR INSIDE MITERS. SIMPLY BUTT FULL SIZE BARS TIGHT INTO CORNER AND FASTEN TO WALL 6" O.C. WITH PROVIDED FASTENERS.

**Customer Service** 800-558-2162

DATE: 04/08/22 DRN BY: MLM