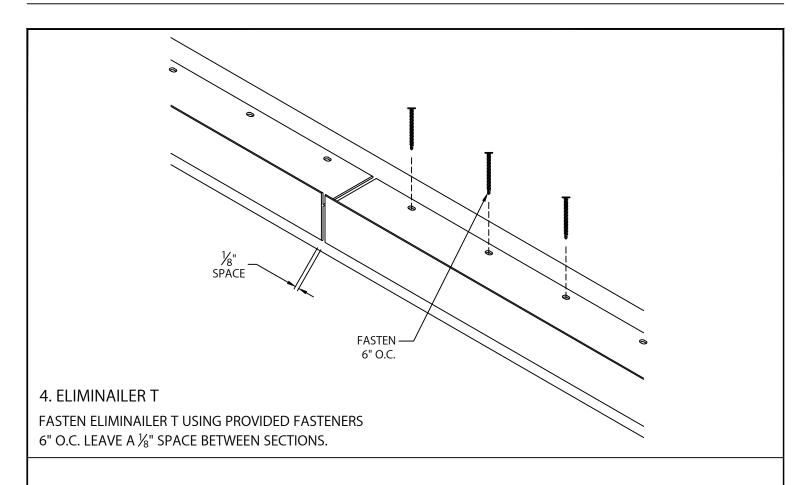

#### 3. INSIDE MITERS

NO BAR CUTTING IS NEEDED FOR INSIDE MITERS. SIMPLY BUTT FULL SIZE BARS TIGHT INTO CORNER AND FASTEN TO WALL 6" O.C. WITH PROVIDED FASTENERS.

**Customer Service** 800-558-2162

DATE: 04/08/22 DRN BY: MLM