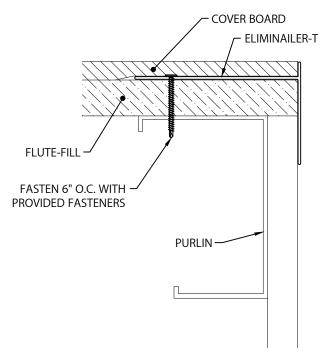

# VERSITRIM ELIMINAILER-T METAL ROOF RETROFITS

FLUTE FILL METAL ROOF VERSION INSTALLATION INSTRUCTIONS

# VERSITRIM ELIMINAILER-T METAL ROOF RETROFITS

FLUTE FILL METAL ROOF VERSION

Customer Service 800-558-2162

DATE: 04/08/22 DRN BY: MLM

CKD BY: MM

SHT.#\_2\_OF\_2

DWG# 18118-29047