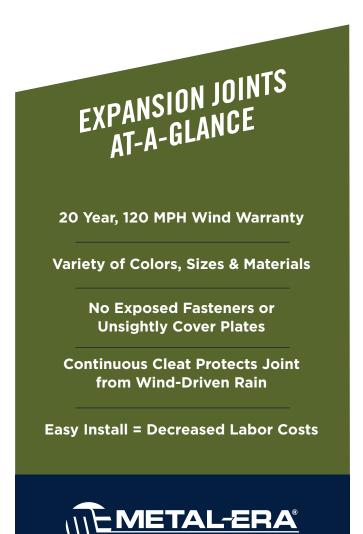

The Expansion Joint prevents condensation by insulating against internal building temperatures.

The continuous cleat protects the Perma-Tite Expansion Joint from wind-driven rain. Metal-Era also offers expansion joints with the 3-axis movement that allows for vertical motion for live loads with no loss of thermal or seismic motion. This carefully engineered product ensures long-lasting quality and high performance.