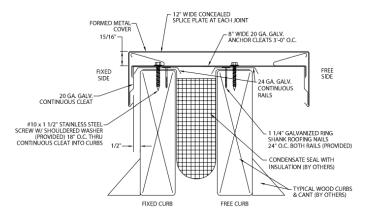

### **EASY, EFFICIENT INSTALLATION**

· Provided in 12'-0" lengths for quicker installation and lower labor costs

• Pre-punched fastening holes to ensure proper attachment to building substrate

Typical Installation Roof to Roof Version