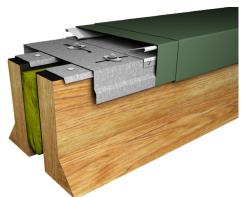

## THERMAL MOVEMENT & CONDENSATION CONTROL ON THE ROOF

Perma-Tite<sup>®</sup> Expansion Joints complement your building's natural aesthetics, with no exposed fasteners or unsightly cover plates to detract from the look. Perma-Tite Expansion Joints are ideal for allowing thermal movement and condensation control between two roof systems or roof and terminating wall.

The Expansion Joint prevents condensation by insulating against internal building temperatures.

The continuous cleat protects the Perma-Tite Expansion Joint from wind-driven rain. Metal-Era also offers expansion joints with the 3-axis movement that allows for vertical motion for live loads with no loss of thermal or seismic motion. This carefully engineered product ensures long-lasting quality and high performance.

Roof to Wall Version

Roof to Roof Version

WWW.METALERA.COM | 800-558-2162