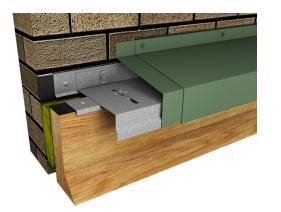

## THERMAL MOVEMENT & CONDENSATION CONTROL ON THE ROOF

Perma-Tite<sup>®</sup> Expansion Joints complement your building's natural aesthetics, with no exposed fasteners or unsightly cover plates to detract from the look. Perma-Tite Expansion Joints are ideal for allowing thermal movement and condensation control between two roof systems or roof and terminating wall.

The Expansion Joint prevents condensation by insulating against internal building temperatures.

The continuous cleat protects the Perma-Tite Expansion Joint from wind-driven rain. Metal-Era also offers expansion joints with the 3-axis movement that allows for vertical motion for live loads with no loss of thermal or seismic motion. This carefully engineered product ensures long-lasting quality and high performance.

Roof to Wall Version

Roof to Roof Version

WWW.METALERA.COM | 800-558-2162