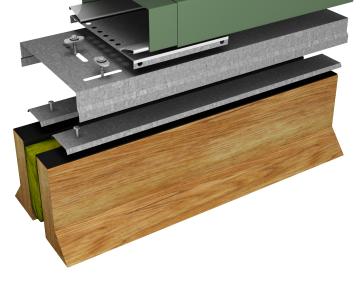

### **EASY, EFFICIENT INSTALLATION**

· Provided in 12'-0" lengths for quicker installation and lower labor costs

• Pre-punched fastening holes to ensure proper attachment to building substrate

Typical Installation Roof to Roof Version