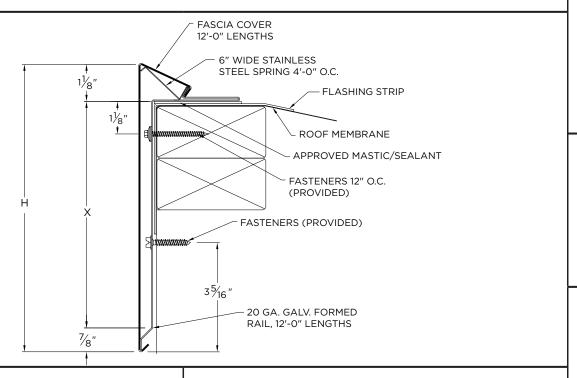

## **DIMENSIONS**

| PRODUCT ID. NO.           | H DIM   | X DIM   | NAILER COVERAGE |
|---------------------------|---------|---------|-----------------|
| ESE-M95 ESE-M110 ESE-M125 | 9 1/2"  | 8 3/8"  | 5 NAILERS       |
|                           | 11"     | 9 7/8"  | 6 NAILERS       |
|                           | 12 1/2" | 11 3/8" | 7 NAILERS       |

## **MATERIAL**

☐ 22 Ga. Galv. Steel □.050" Aluminum ☐ .063" Aluminum

Color: \_\_\_\_\_ Finish: \_\_ Substrate: ☐ Wood

If substrate is not ☐ Masonry given, wood fasteners will be provided. □ Metal

### **NOTES**

- Fascia cover provided with splice plates
- Rail miters are not provided (cover only)
- For non-90 miters, see separate print approval
- Product should be installed per provided installation instructions
- ANSI/SPRI/FM 4435/ES-1 Test Pressure up to 146 psf