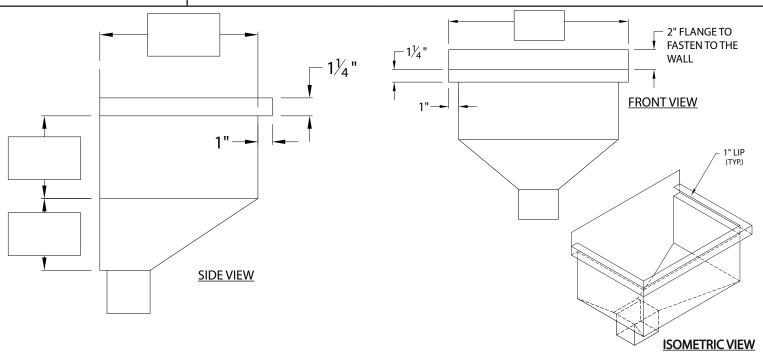

# **VERSITRIM COLLECTOR BOX**

**STYLE 3- WELDED** 



#### **NOTES**

- Product should be installed per provided installation instructions

## **DIMENSIONS**

PLEASE FILL OUT DIMENSIONS ON DRAWING

## MATERIAL /43E76 A@I :6F: AD: 7:9: FA8 4AJfi

.063" Aluminum (Up to 24")

.080" Aluminum (Over 24" to 48")

.100" Aluminum (Over 48" to 72")

.125" Aluminum (Over 72")

Color: \_\_\_\_\_

# Finish: \_\_\_\_\_

### **QUANTITIES**

\_\_\_\_\_ Amount Required

Downspout Size \_\_\_\_x \_\_\_\_

(Quantities Over 15 Require Extended Lead TIme Due to Post Coating Process)

## **PROJECT INFO**

Project Name:

Architect:

Roofing Contractor:

#### Project Type:

By selecting this box you have verified and confirmed that dimensions, sizes, and quantities are correct. All

products will be installed in strict accordance with

SHT #: \_\_\_\_\_ of \_\_\_\