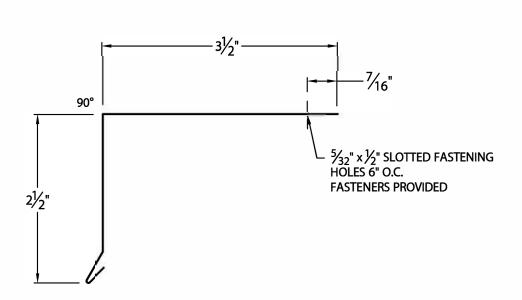

# **TPO GUTTER APRON**

#### **MATERIAL:**

24 GA. GALV STEEL ELEVATE TPO COATED.

#### **COLOR:**

WHITE

## **QUANTITIES:**

LINEAL FEET (10'-0" LENGTHS)

\_ INSIDE MITERS @ (\_\_\_\_\_\_\_°) (COVER ONLY)