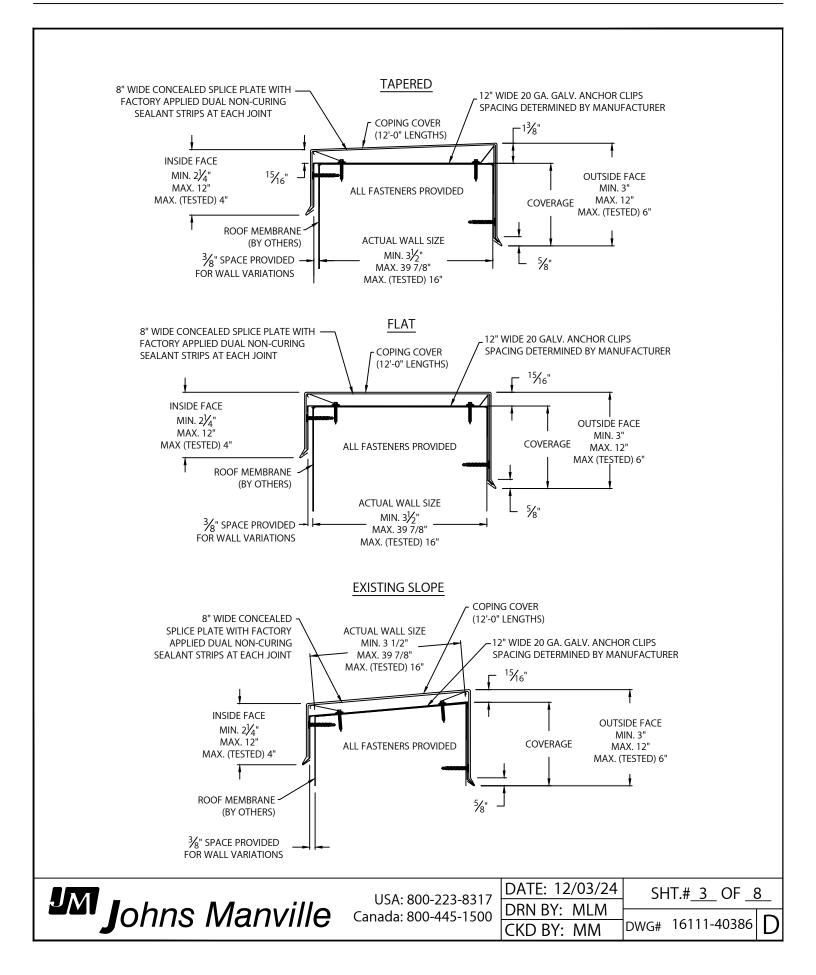

/SPRI/FM 4435/ES-1





\*MAXIMUM TESTED DIMENSIONS: INSIDE FACE: 4" | OUTSIDE FACE: 6" | WALL WIDTH: 16"

DATE: 12/03/24 | DRN BY: MLM | CKD BY: MM | DWG #: 16111-40386 | REV. D

## **TABLE OF CONTENTS**

| Overview of Coping Versions                                     | Page 3   |
|-----------------------------------------------------------------|----------|
| Substrate and Fastener Information                              | Page 4   |
| Anchor Clip Spacing                                             | Page 4   |
| Standard Installation Steps<br>(Including Standard Accessories) | Page 5-7 |
| Radius Coping Installation Steps                                | Page 7   |
| Arched Coping Installation Steps                                | Page 8   |

#### PERMA-TITE COPING COPING VERSIONS



### PERMA-TITE COPING FASTENERS AND ANCHOR CLIP INFORMATION









# ARCHED COPING