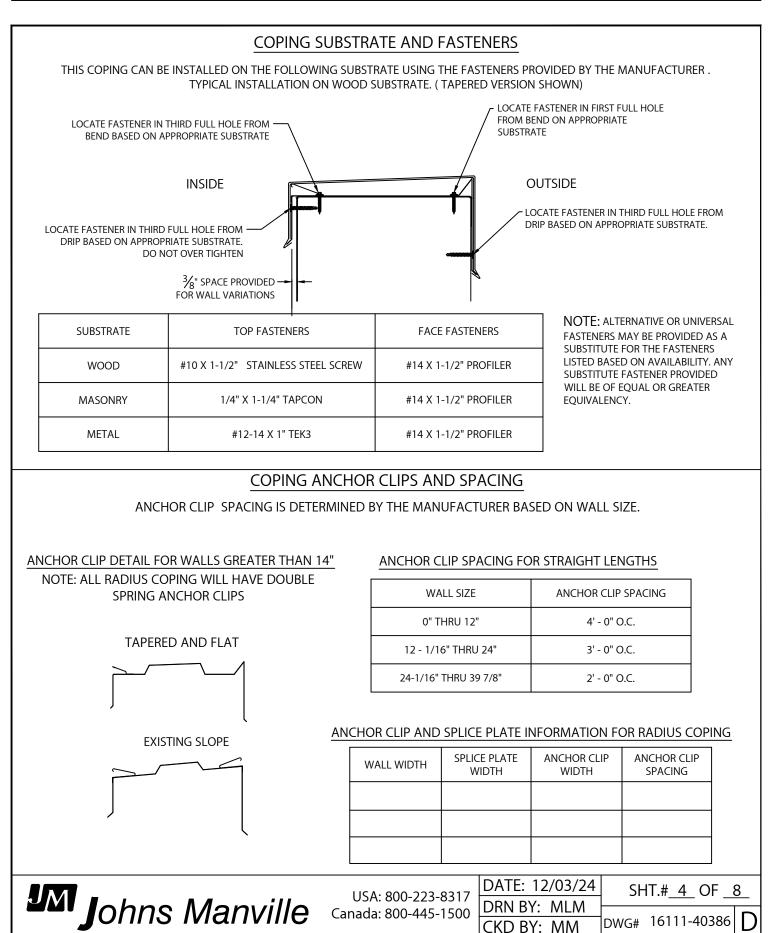

E: 4" | OUTSIDE FACE: 6" | WALL WIDTH: 16"

DATE: 12/03/24 | DRN BY: MLM | CKD BY: MM | DWG #: 16111-40386 | REV. D

## **TABLE OF CONTENTS**

| Overview of Coping Versions                                     | Page 3   |
|-----------------------------------------------------------------|----------|
| Substrate and Fastener Information                              | Page 4   |
| Anchor Clip Spacing                                             | Page 4   |
| Standard Installation Steps<br>(Including Standard Accessories) | Page 5-7 |
| Radius Coping Installation Steps                                | Page 7   |
| Arched Coping Installation Steps                                | Page 8   |

#### PERMA-TITE COPING COPING VERSIONS



### PERMA-TITE COPING FASTENERS AND ANCHOR CLIP INFORMATION









# ARCHED COPING