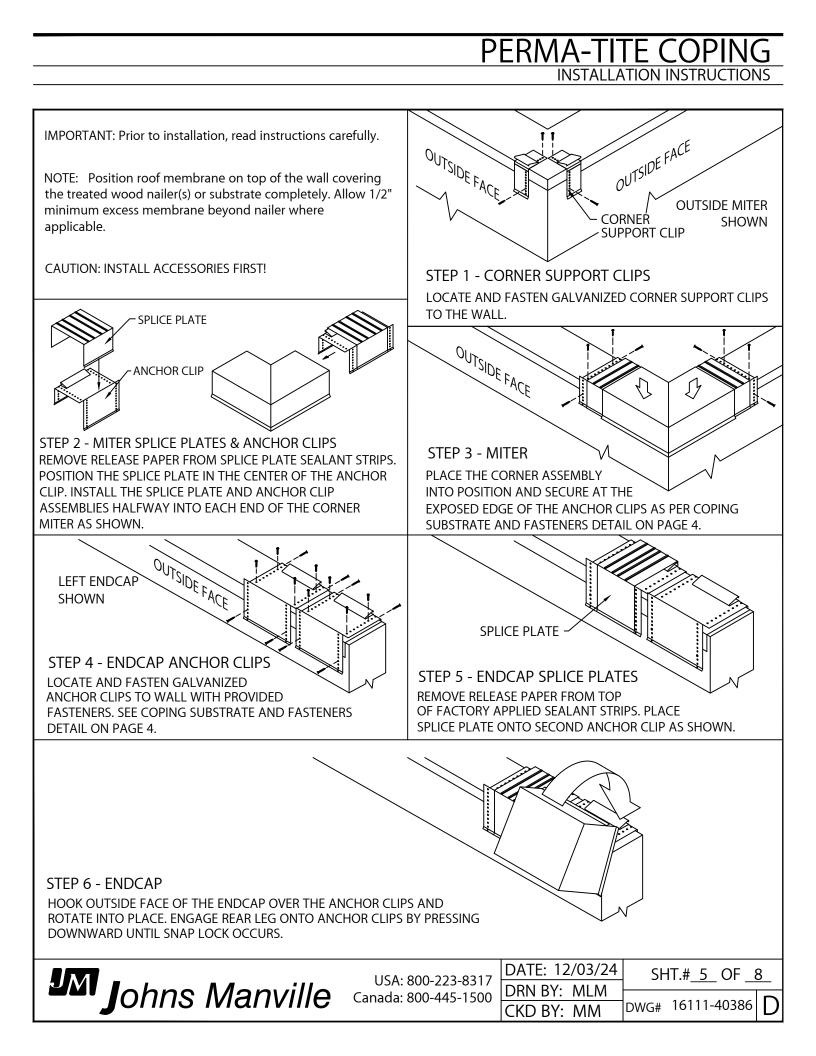

4" | OUTSIDE FACE: 6" | WALL WIDTH: 16"

DATE: 12/03/24 | DRN BY: MLM | CKD BY: MM | DWG #: 16111-40386 | REV. D

## **TABLE OF CONTENTS**

| Overview of Coping Versions                                     | Page 3   |
|-----------------------------------------------------------------|----------|
| Substrate and Fastener Information                              | Page 4   |
| Anchor Clip Spacing                                             | Page 4   |
| Standard Installation Steps<br>(Including Standard Accessories) | Page 5-7 |
| Radius Coping Installation Steps                                | Page 7   |
| Arched Coping Installation Steps                                | Page 8   |

#### PERMA-TITE COPING COPING VERSIONS



### PERMA-TITE COPING FASTENERS AND ANCHOR CLIP INFORMATION









# ARCHED COPING