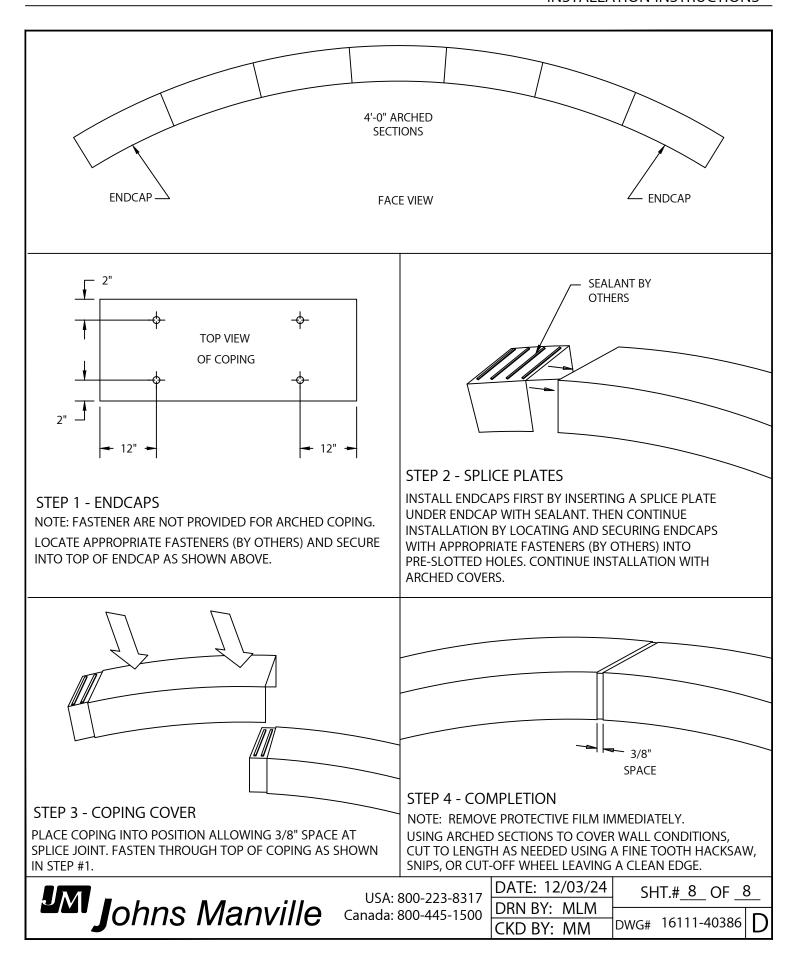

| WALL WIDTH: 16"

DATE: 12/03/24 | DRN BY: MLM | CKD BY: MM | DWG #: 16111-40386 | REV. D

## **TABLE OF CONTENTS**

| Overview of Coping Versions                                     | Page 3   |
|-----------------------------------------------------------------|----------|
| Substrate and Fastener Information                              | Page 4   |
| Anchor Clip Spacing                                             | Page 4   |
| Standard Installation Steps<br>(Including Standard Accessories) | Page 5-7 |
| Radius Coping Installation Steps                                | Page 7   |
| Arched Coping Installation Steps                                | Page 8   |

#### PERMA-TITE COPING COPING VERSIONS



### PERMA-TITE COPING FASTENERS AND ANCHOR CLIP INFORMATION









# ARCHED COPING