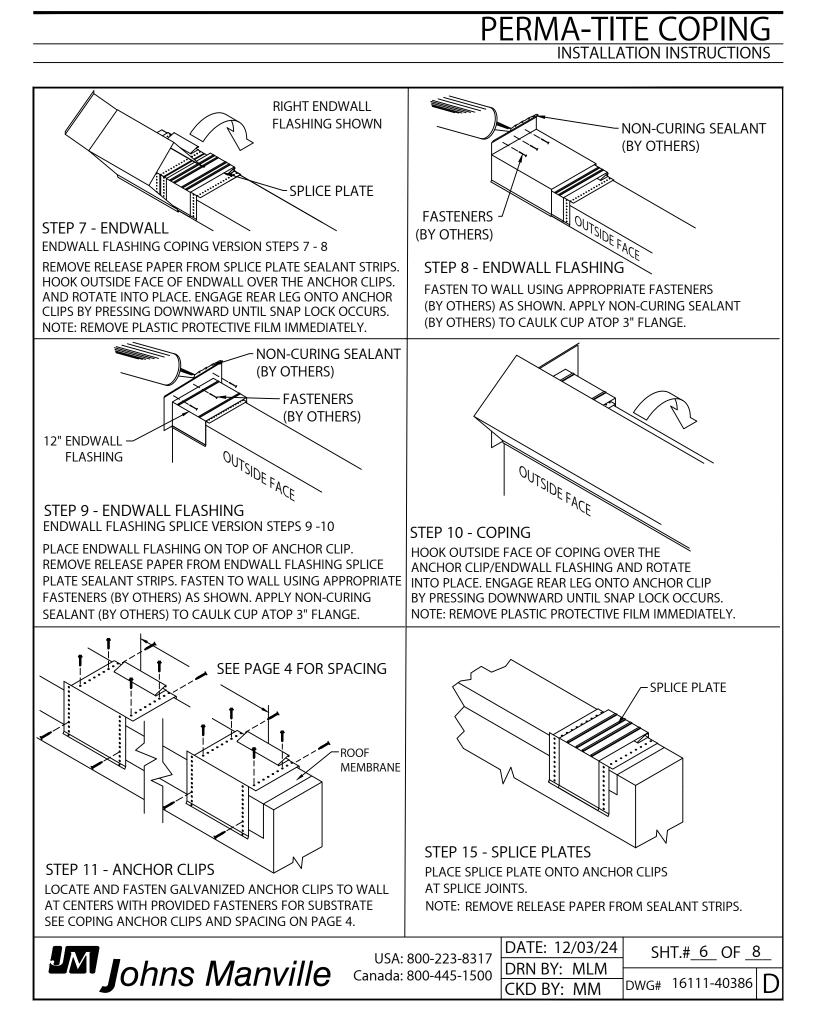

" | OUTSIDE FACE: 6" | WALL WIDTH: 16"

DATE: 12/03/24 | DRN BY: MLM | CKD BY: MM | DWG #: 16111-40386 | REV. D

## **TABLE OF CONTENTS**

| Overview of Coping Versions                                     | Page 3   |
|-----------------------------------------------------------------|----------|
| Substrate and Fastener Information                              | Page 4   |
| Anchor Clip Spacing                                             | Page 4   |
| Standard Installation Steps<br>(Including Standard Accessories) | Page 5-7 |
| Radius Coping Installation Steps                                | Page 7   |
| Arched Coping Installation Steps                                | Page 8   |

#### PERMA-TITE COPING COPING VERSIONS



### PERMA-TITE COPING FASTENERS AND ANCHOR CLIP INFORMATION









# ARCHED COPING