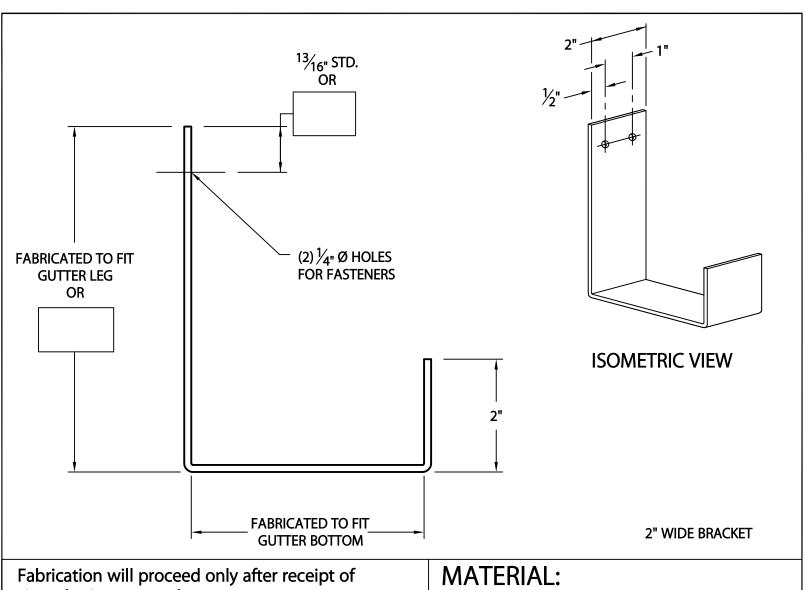

## **EXTERNAL GUTTER BRACKET**

IG-R VERSION

Fabrication will proceed only after receipt of signed print approval.

## **Print Approval:**

Architect and/or contractor shall verify all dimensions, sizes and quantities. All products to be installed in strict accordance with Metal-Era's printed instructions.

| Approved by: |  |  |
|--------------|--|--|
| Date:        |  |  |

.125" ALUMINUM

COLOR:\_\_\_\_\_

FINISH:\_\_\_\_\_

## **QUANTITIES:**

\_\_\_\_\_ AMOUNT REQUIRED\*

Corporate Offices, Manufacturing

1600 Airport Road; Waukesha, WI 53188

\*QUANTITIES OVER 200 REQUIRE AN EXTENDED LEAD TIME DUE TO POST COATING PROCESS.

**PROJECT:** 