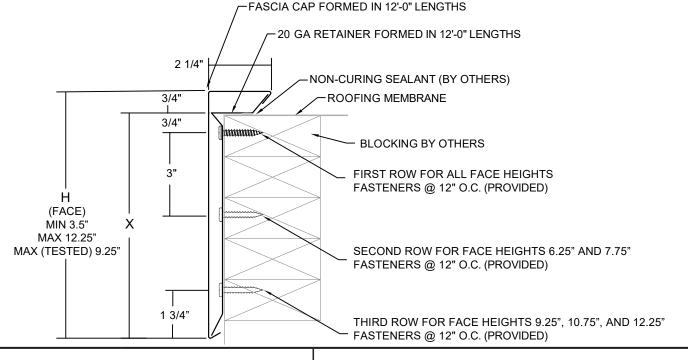

## **DIMENSIONS**

| PRODUCT ID. NO. | H DIM   | X DIM   | NAILER COVERAGE |
|-----------------|---------|---------|-----------------|
| ☐ TE-350*       | 3 1/2"  | 2 3/4"  | 1 NAILER        |
| ☐ TE-475        | 4 3/4"  | 4"      | 2 NAILERS       |
| ☐ TE-625        | 6 1/4"  | 5 1/2"  | 3 NAILERS       |
| ☐ TE-775        | 7 3/4"  | 7"      | 4 NAILERS       |
| ☐ TE-925*       | 9 1/4"  | 8 1/2"  | 5 NAILERS       |
| ☐ TE-1075*      | 10 3/4" | 10"     | 6 NAILERS       |
| ☐ TE-1225*      | 12 1/4" | 11 1/2" | 7 NAILERS       |

#### \* NOTES

- Fascia cover provided with splice plates
- 3.5" face height only available in 24 ga. galv steel and .040" aluminum
- Face heights 9.25" and over only available in 22 ga. galv steel or .050" and .063" aluminum
- Pre-drill with 3/16" in. drill for masonry conditions
- Product cannot be installed on conditions smaller than 5 ft. radius
- For non-90 miters, see separate print approval
- Product should be installed per provided installation instructions
- ANSI/SPRI/FM 4435/ES-1 Test Pressure up to 381 psf