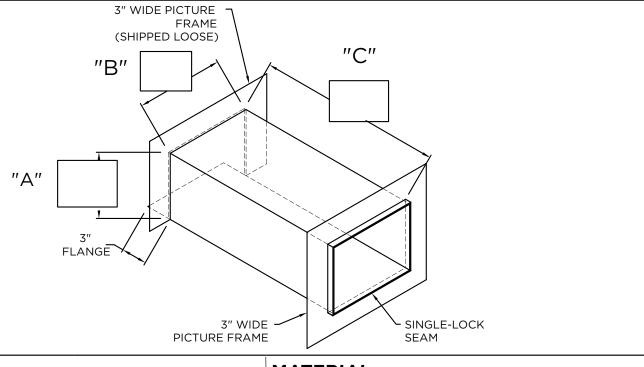

# SECUREDGE THRU-WALL SCUPPER QUICKLOCK

#### NOTES

- Product should be installed per provided installation instructions



### **DIMENSIONS**

PLEASE FILL OUT DIMENSIONS ON DRAWING

## **MATERIAL**

☐ 24 Ga. Galv. Steel Color: \_\_\_\_\_\_
☐ 22 Ga. Galv. Steel Finish: \_\_\_\_\_

.040" Aluminum

☐ .050" Aluminum

☐ OTHER: \_\_\_\_\_

#### **QUANTITIES**

\_\_\_\_\_ Amount Required

| PROJ | ECI | INFO |
|------|-----|------|
|------|-----|------|

| Architect: |  |  |  |
|------------|--|--|--|

#### Project Type:

Project Name:

|  | By selecting this box you have verified and<br>confirmed that dimensions, sizes, and quan |  |  |
|--|-------------------------------------------------------------------------------------------|--|--|
|  | are correct. All<br>products will be                                                      |  |  |

are correct. All products will be installed in strict accordance with print