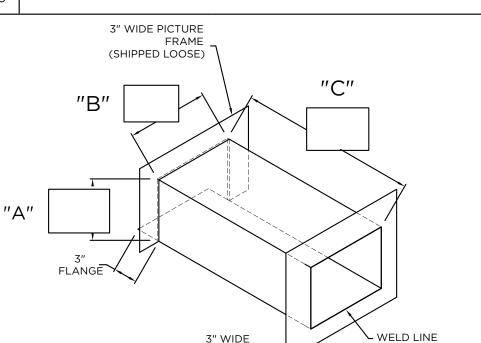

### **DIMENSIONS**

PLEASE FILL OUT DIMENSIONS ON DRAWING

## MATERIAL (BASED ON WIDTH OR HEIGHT OF BOX)

.063" Aluminum (Up to 24")

.080" Aluminum (Over 24" to 48")

.100" Aluminum (Over 48" to 72")

.125" Aluminum (Over 72")

Color: \_\_\_\_\_ Finish: \_\_\_\_\_

PICTURE FRAME