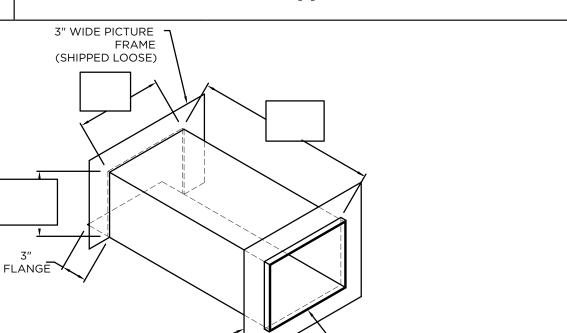

# THRU-WALL SCUPPER Pre-Finished Thru Wall Scupper

3" WIDE

PICTURE FRAME

## **DIMENSIONS**

Please fill out dimensions on drawing.

## **MATERIAL**

- ☐ 24 Ga. Galv. Steel
- $\square$  .040"Aluminum
- ☐ .050" Aluminum

Color: \_\_\_\_\_

Finish: \_\_\_\_\_

SINGLE-LOCK

SEAM